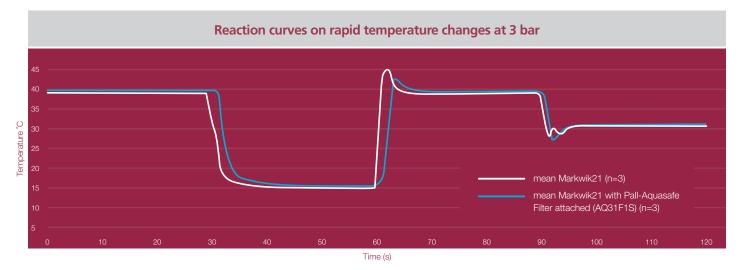

In order to evaluate the combined performance of these products, multiple tests have been conducted at an independent UK laboratory under clean water conditions. The tests included flow variations, reaction times on rapid temperature changes and spray profile changes under various pressure rates.

The data revealed a high correlation between Markwik21 with and without the Pall-Aquasafe filters (AQ31F1S, AQ31F1R)

- The attachment of the Pall-Aquasafe AQ31F1S resulted in similar temperature change profiles at 3 bar when compared to the Markwik21 without filter
- Robust performance of the Markwik21 thermostatic mixer valve with both low volume and high flow filters
- Markwik21 and Pall-Aquasafe water filters provide excellent point-of-use ergonomics in the healthcare setting
- Pall-Aquasafe water filters act as a barrier against waterbourne bacteria and are validated against *Legionella* spp. and *Pseudomonas spp*. bacteria and may be used for up to 31 days