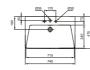

#### TOTEM BASIN

| MODEL                      | FINISH      | SKU     |  |
|----------------------------|-------------|---------|--|
| With Overflow, 3 tap holes | Gloss White | T442601 |  |
| With Overflow, 3 tap holes | Silk White  | T4426V1 |  |

- 3 Tap Holes 74x47x90cm Slotted Overflow