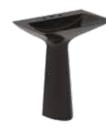

#### TOTEM BASIN

| MODEL                                                    | FINISH | SKU                |  |
|----------------------------------------------------------|--------|--------------------|--|
| With Overflow, 3 tap holes<br>With Overflow, 3 tap holes |        | T4426V2<br>T4426V3 |  |