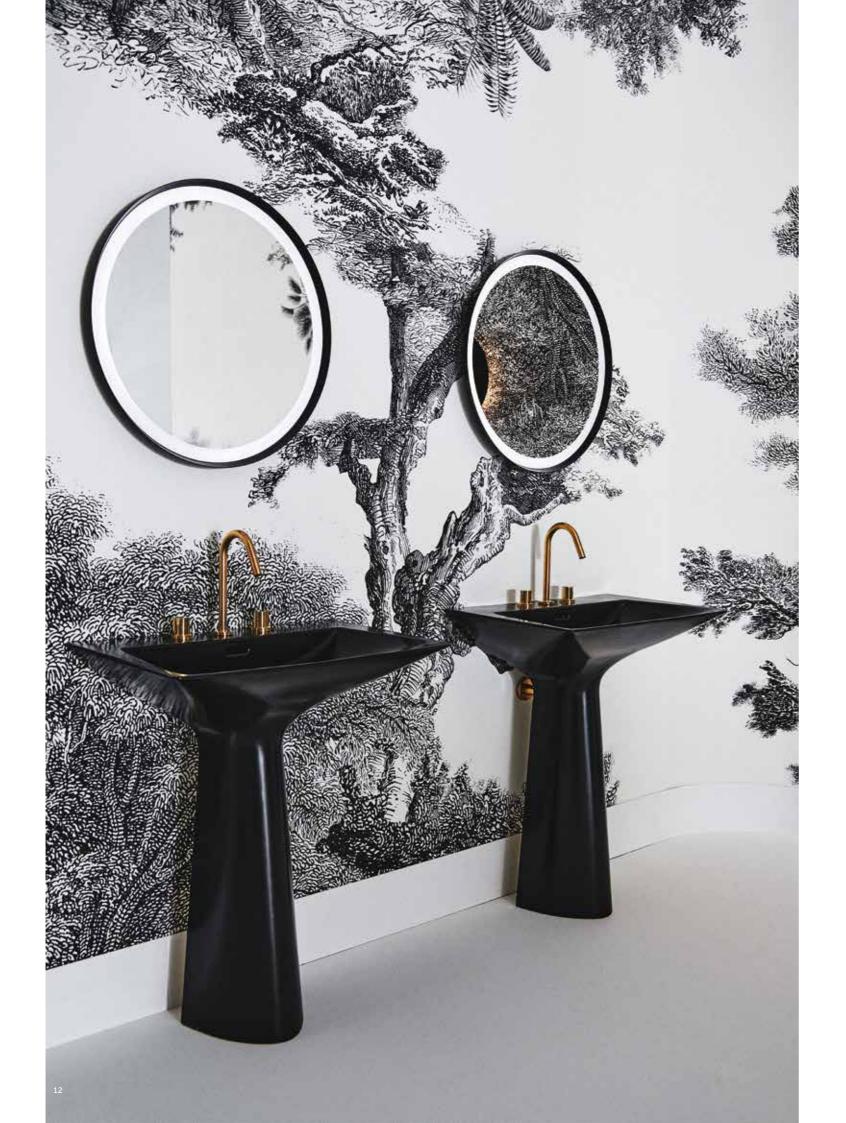

#### TOTEM BASIN

| MODEL                     | FINISH      | SKU     |  |
|---------------------------|-------------|---------|--|
| With Overflow, 1 tap hole | Gloss Black | T4425V2 |  |
| With Overflow, 1 tap hole | Silk Black  | T4425V3 |  |

#### TOTEM BASIN

| MODEL                                                    | FINISH | SKU                |  |
|----------------------------------------------------------|--------|--------------------|--|
| With Overflow, 3 tap holes<br>With Overflow, 3 tap holes |        | T4426V2<br>T4426V3 |  |