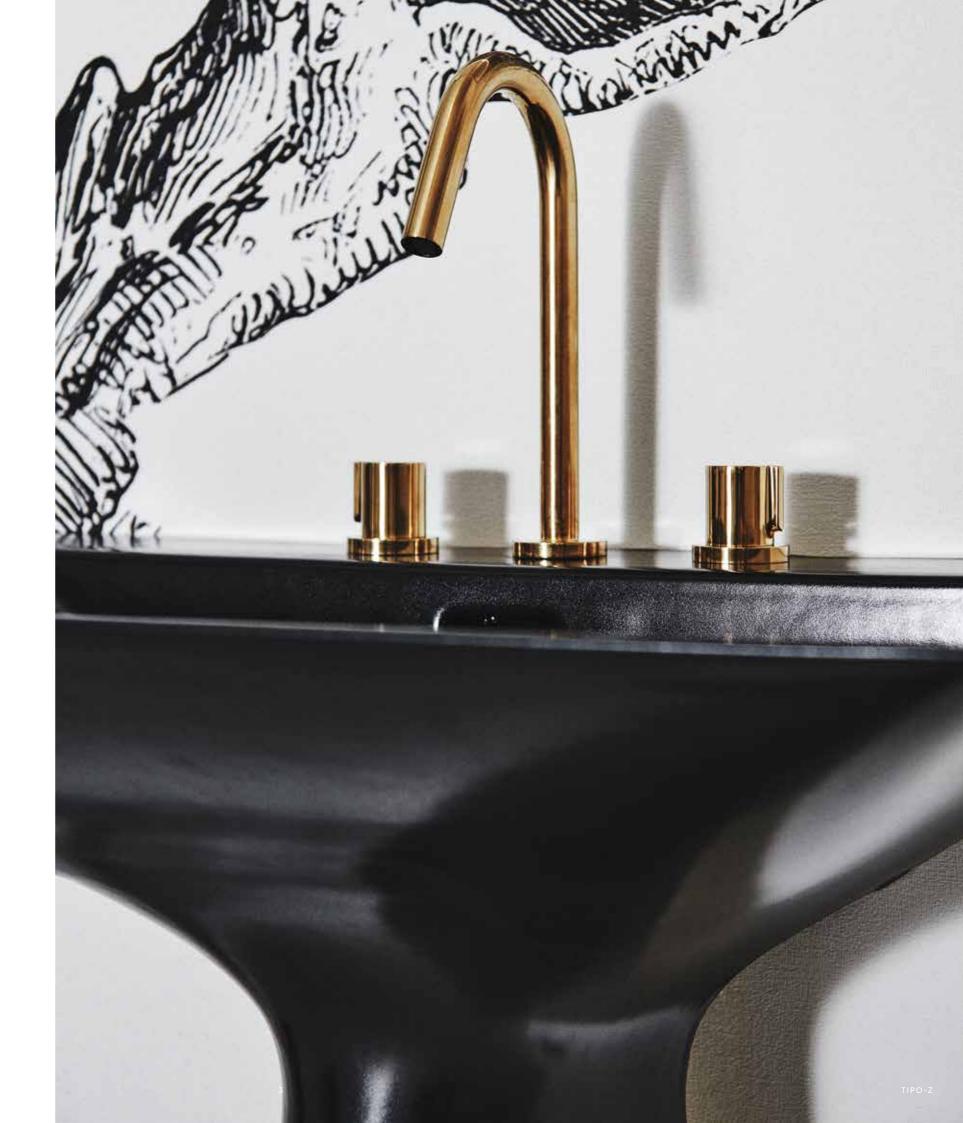

## (D) Ideal Standard

A T E L I E F

CONTEMPORARY VINTAGE. REINVENTING GIÒ PONTI'S ORIGINAL ARCHETYPE,TIPO-Z WAS REBORN AS A SINGLE MONOLITHIC PIECE, IN A SENSUAL, ELEGANT AND DELICATE SILHOUETTE THAT RESEMBLES A TRUE PIECE OF ART.

# The reinvented collection

\_ 2021

TIPO-Z WAS A GREAT CHALLENGE AN ALMOST UNTHINKABLE TARGET FOR OUR TECHNICAL ENGINEERS WHO WORKED TIRELESSLY TO ACHIEVE THE GOAL.

"TIPO-Z HAS A CHARACTER, IT HAS A PRECISE IDENTITY AND WANTS TO SHOW IT."