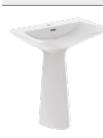

#### TOTEM BASIN

| MODEL                     | FINISH      | SKU     |
|---------------------------|-------------|---------|
| With Overflow, 1 tap hole | Gloss White | T442501 |
| With Overflow, 1 tap hole | Silk White  | T4425V1 |

- 1 Tap Hole 74x47x90cm Slotted Overflow