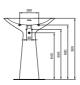

#### TOTEM BASIN

| MODEL                                                    | FINISH | SKU                |  |
|----------------------------------------------------------|--------|--------------------|--|
| With Overflow, 3 tap holes<br>With Overflow, 3 tap holes |        | T4426V2<br>T4426V3 |  |