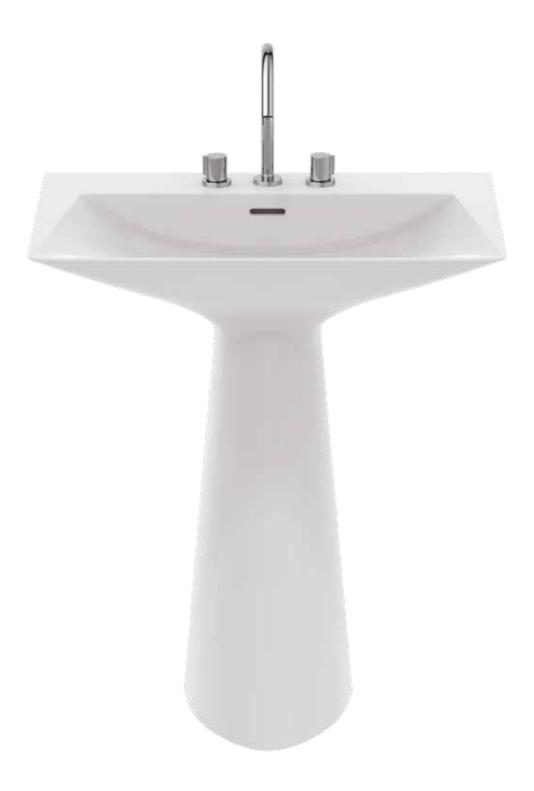

#### TOTEM BASIN

| MODEL                     | FINISH      | SKU     |
|---------------------------|-------------|---------|
| With Overflow, 1 tap hole | Gloss White | T442501 |
| With Overflow, 1 tap hole | Silk White  | T4425V1 |

- 1 Tap Hole 74x47x90cm Slotted Overflow