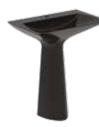

#### TOTEM BASIN

| MODEL                     | FINISH      | SKU     |  |
|---------------------------|-------------|---------|--|
| With Overflow, 1 tap hole | Gloss Black | T4425V2 |  |
| With Overflow, 1 tap hole | Silk Black  | T4425V3 |  |