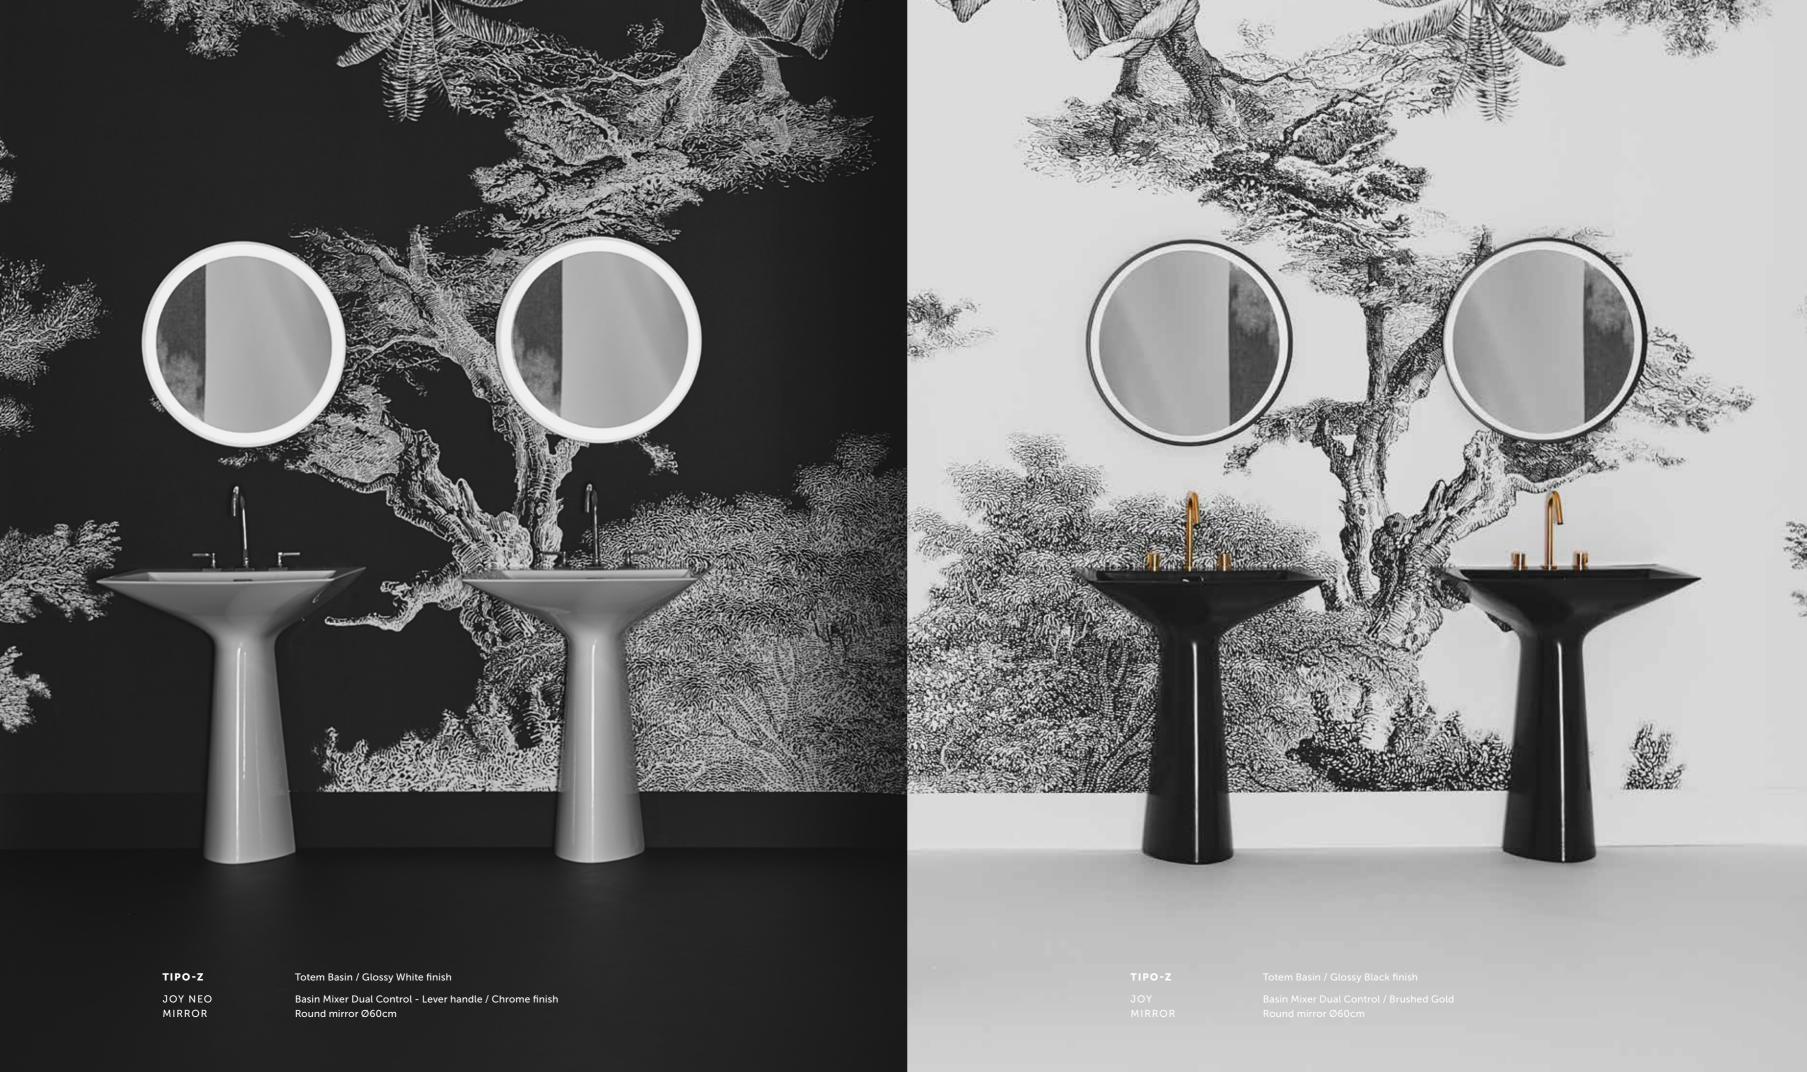

#### TOTEM BASIN

| MODEL                     | FINISH      | SKU     |
|---------------------------|-------------|---------|
| With Overflow, 1 tap hole | Gloss White | T442501 |
| With Overflow, 1 tap hole | Silk White  | T4425V1 |

#### TOTEM BASIN

| MODEL                      | FINISH      | SKU     |  |
|----------------------------|-------------|---------|--|
| With Overflow, 3 tap holes | Gloss White | T442601 |  |
| With Overflow, 3 tap holes | Silk White  | T4426V1 |  |

#### TOTEM BASIN

| MODEL                     | FINISH      | SKU     |  |
|---------------------------|-------------|---------|--|
| With Overflow, 1 tap hole | Gloss Black | T4425V2 |  |
| With Overflow, 1 tap hole | Silk Black  | T4425V3 |  |

#### TOTEM BASIN

| MODEL                                                    | FINISH | SKU                |  |
|----------------------------------------------------------|--------|--------------------|--|
| With Overflow, 3 tap holes<br>With Overflow, 3 tap holes |        | T4426V2<br>T4426V3 |  |