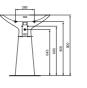

#### TOTEM BASIN

| MODEL                     | FINISH      | SKU     |
|---------------------------|-------------|---------|
| With Overflow, 1 tap hole | Gloss White | T442501 |
| With Overflow, 1 tap hole | Silk White  | T4425V1 |

- 1 Tap Hole 74x47x90cm Slotted Overflow