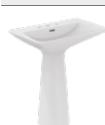

#### TOTEM BASIN

| MODEL                      | FINISH      | SKU     |  |
|----------------------------|-------------|---------|--|
| With Overflow, 3 tap holes | Gloss White | T442601 |  |
| With Overflow, 3 tap holes | Silk White  | T4426V1 |  |

- 3 Tap Holes 74x47x90cm Slotted Overflow