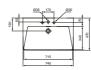

#### TOTEM BASIN

| MODEL                     | FINISH      | SKU     |
|---------------------------|-------------|---------|
| With Overflow, 1 tap hole | Gloss White | T442501 |
| With Overflow, 1 tap hole | Silk White  | T4425V1 |

- 1 Tap Hole 74x47x90cm Slotted Overflow

#### TOTEM BASIN

| MODEL                      | FINISH      | SKU     |  |
|----------------------------|-------------|---------|--|
| With Overflow, 3 tap holes | Gloss White | T442601 |  |
| With Overflow, 3 tap holes | Silk White  | T4426V1 |  |

- 3 Tap Holes 74x47x90cm Slotted Overflow