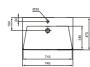

#### TOTEM BASIN

| MODEL                     | FINISH      | SKU     |  |
|---------------------------|-------------|---------|--|
| With Overflow, 1 tap hole | Gloss Black | T4425V2 |  |
| With Overflow, 1 tap hole | Silk Black  | T4425V3 |  |