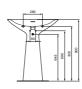

#### TOTEM BASIN

| MODEL                     | FINISH      | SKU     |
|---------------------------|-------------|---------|
| With Overflow, 1 tap hole | Gloss White | T442501 |
| With Overflow, 1 tap hole | Silk White  | T4425V1 |

- 1 Tap Hole 74x47x90cm Slotted Overflow