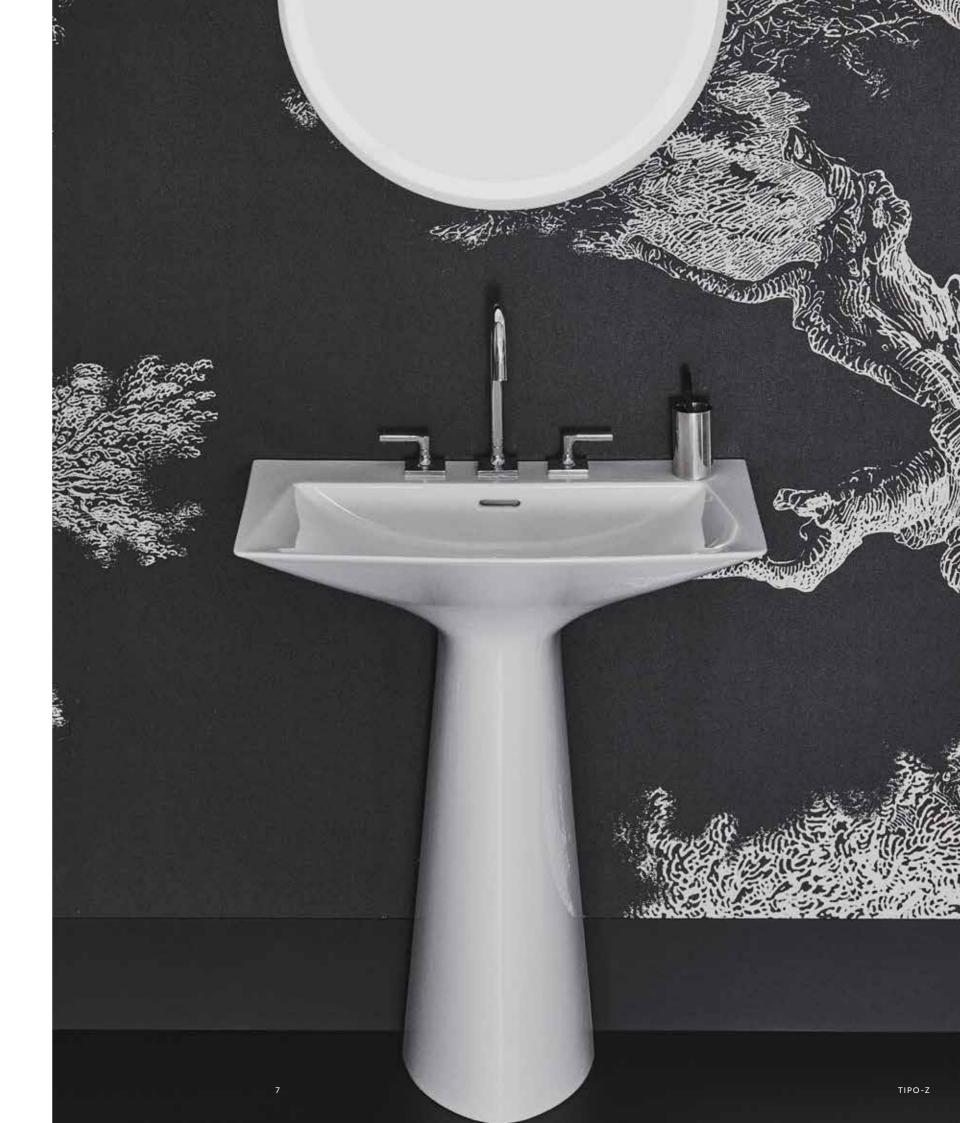

## (D) Ideal Standard

A T E L I E F

CONTEMPORARY VINTAGE. REINVENTING GIÒ PONTI'S ORIGINAL ARCHETYPE,TIPO-Z WAS REBORN AS A SINGLE MONOLITHIC PIECE, IN A SENSUAL, ELEGANT AND DELICATE SILHOUETTE THAT RESEMBLES A TRUE PIECE OF ART.

# The reinvented collection

\_ 2021

TIPO-Z WAS A GREAT CHALLENGE AN ALMOST UNTHINKABLE TARGET FOR OUR TECHNICAL ENGINEERS WHO WORKED TIRELESSLY TO ACHIEVE THE GOAL.

"TIPO-Z HAS A CHARACTER, IT HAS A PRECISE IDENTITY AND WANTS TO SHOW IT."