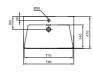

#### TOTEM BASIN

| MODEL                     | FINISH      | SKU     |  |
|---------------------------|-------------|---------|--|
| With Overflow, 1 tap hole | Gloss Black | T4425V2 |  |
| With Overflow, 1 tap hole | Silk Black  | T4425V3 |  |

#### TOTEM BASIN

| MODEL                                                    | FINISH | SKU                |  |
|----------------------------------------------------------|--------|--------------------|--|
| With Overflow, 3 tap holes<br>With Overflow, 3 tap holes |        | T4426V2<br>T4426V3 |  |