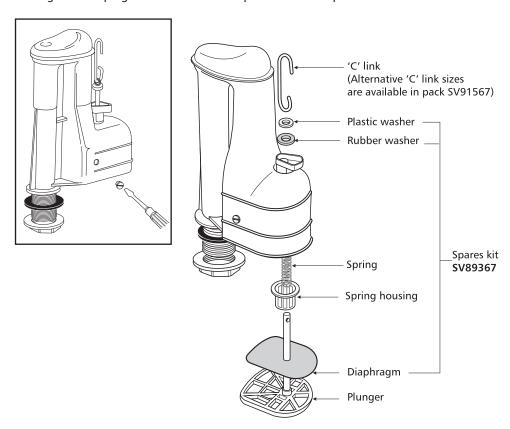

## PLEASE READ CAREFULLY

## **IMPORTANT NOTE:**

Water Supply Regulations do not permit the installation of cisterns with a flushing capacity greater than 6 litres, unless they are used to replace existing 7.5 litre and 9 litre cisterns. For new installations and where pan and cistern are replaced at the same time, the new WC suite must operate at 6 litre maximum flushing volume.

## **INSTRUCTIONS - Before fitting siphon**

This cistern is pre-set to flush 6 litre max. To convert to a larger volume flush, screw the plug provided into the hole located in the side of the siphon bell. Take care not to overtighten the plug. Once fitted install siphon and other parts into the cistern



## CUSTOMER CARE LINE 01482 496318

**FAX LINE 01482 499611** 

email: customercare@idealstandard.com

We pursue a policy of continuing improvement in design and performance of our products. The right is, therefore, reserved to vary specifications without notice.

Ideal Standard (UK) Ltd. 4418 02/22