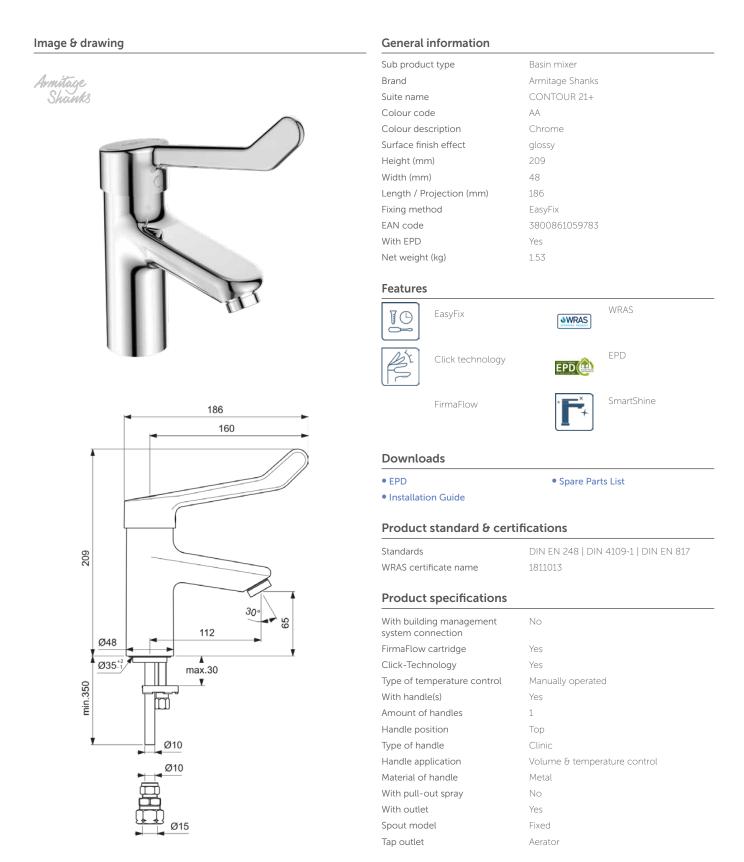

## BC122AA

CONTOUR 21+ | Basin mixer 48x112x209 mm in chrome finish, no waste | EasyFix, WRAS, Click technology, EPD, FirmaFlow, SmartShine

023 1

| Tap outlet visibility         | Visible                |
|-------------------------------|------------------------|
| Spout material                | Cast                   |
| With escutcheon(s)            | No                     |
| Bodymaterial                  | Brass                  |
| Surface cover                 | chromium-plated        |
| SmartShine                    | Yes                    |
| With waste set                | No                     |
| EasyFix technology            | Yes                    |
| min. operating pressure (kPa) | 50                     |
| Blue Start technology         | No                     |
| PVD technology                | No                     |
| Easy-care surface IdealPlus   | No                     |
| Valve technology              | FirmaFlow              |
|                               | Single lever cartridge |
| Water activation              | Lifting                |
| Cartridge fixation            | Thread ring            |
| Valve's nominal size          | 38                     |
|                               |                        |