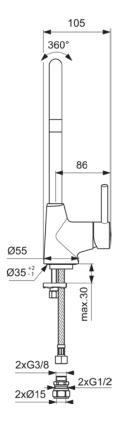

**EDIT R** BC711AA

EDIT R | Basin mixer 105x198x323 mm, 160 mm spout projection in chrome finish, 5 l/min (3 bar), no waste | EasyFix, Hidden aerator, EPD, SmartShine

## Image & drawing

### General information

Product type: Washbasin mixers Sub product type: Basin mixer Brand: Armitage Shanks Suite name: EDIT R Ideal Standard Designer: Colour: AA - Chrome Surface finish effect: glossy Height (mm): 323 Width (mm): 105 Length / Projection (mm): 198 Fixing method: EasyFix Net weight (kg): 1 67