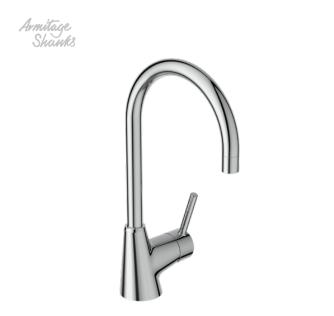

**EDIT R** BC711AA

EDIT R | Basin mixer 105x198x323 mm, 160 mm spout projection in chrome finish, 5 l/min (3 bar), no waste | EasyFix, Hidden aerator, EPD, SmartShine

## Image & drawing

### General information

Product type: Washbasin mixers Sub product type: Basin mixer Brand: Armitage Shanks Suite name: EDIT R Ideal Standard Designer: Colour: AA - Chrome Surface finish effect: glossy Height (mm): 323 Width (mm): 105 Length / Projection (mm): 198 Fixing method: EasyFix Net weight (kg): 1 67