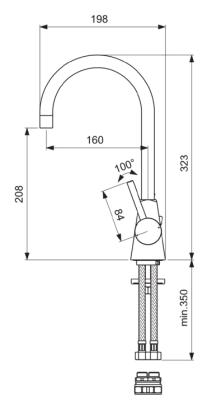

**EDIT R** BC711AA

EDIT R | Basin mixer 105x198x323 mm, 160 mm spout projection in chrome finish, 5 l/min (3 bar), no waste | EasyFix, Hidden aerator, EPD, SmartShine

## Image & drawing

### General information

Product type: Washbasin mixers Sub product type: Basin mixer Brand: Armitage Shanks Suite name: EDIT R Ideal Standard Designer: Colour: AA - Chrome Surface finish effect: glossy Height (mm): 323 Width (mm): 105 Length / Projection (mm): 198 Fixing method: EasyFix Net weight (kg): 1 67