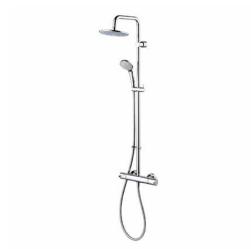

# A6290AA

CERATHERM 100 NEW | Exposed shower system 311x1200 mm in chrome finish

# Image & drawing

# General information

Sub product type Exposed shower system Brand Ideal Standard Suite name CERATHERM 100 NEW Colour code Chrome Colour description Surface finish effect glossy Height (mm) 1200 Width (mm) 311 Length / Projection (mm) 475.5 EAN code 4015413333597 Net weight (kg) 6.55