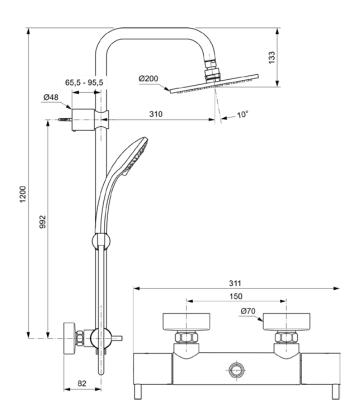

# Image & drawing

# General information

Sub product type Exposed shower system Brand Ideal Standard Suite name CERATHERM 100 NEW Colour code Chrome Colour description Surface finish effect glossy Height (mm) 1200 Width (mm) 311 Length / Projection (mm) 475.5 EAN code 4015413333597 Net weight (kg) 6.55

# **Product specifications**

| Yes             |
|-----------------|
| Lateral         |
| Yes             |
| chromium-plated |
| Yes             |
| No              |
| No              |
| Metal / Plastic |
| Yes             |
| No              |
| 50              |
| No              |
| 8/11            |
| 11              |
| Thermostatic    |
| Thread included |
|                 |