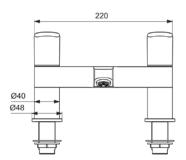

## General information

Sub product type Dual control bath filler Brand Ideal Standard Suite name CERAFLEX Colour code AA Chrome Colour description Surface finish effect glossy Height (mm) 143 Width (mm) 228 Length / Projection (mm) 136 Fixing method Shank fixation EAN code 3800861065920

# **Product specifications**

With handle(s) Yes Amount of handles 2 Handle position Тор With outlet Yes Spout model Fixed Tap outlet Aerator Tap outlet visibility Visible Spout material Cast Bodymaterial Brass