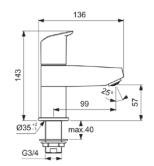

## General information

Sub product type Dual control bath filler Brand Ideal Standard Suite name CERAFLEX Colour code AA Chrome Colour description Surface finish effect glossy Height (mm) 143 Width (mm) 228 Length / Projection (mm) 136 Fixing method Shank fixation EAN code 3800861065920

# **Product specifications**

With handle(s) Yes Amount of handles 2 Handle position Тор With outlet Yes Spout model Fixed Tap outlet Aerator Tap outlet visibility Visible Spout material Cast Bodymaterial Brass