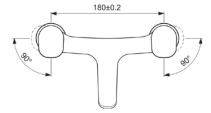

## General information

Sub product type Dual control bath filler Brand Ideal Standard Suite name CERAFLEX Colour code AA Chrome Colour description Surface finish effect glossy Height (mm) 143 Width (mm) 228 Length / Projection (mm) 136 Fixing method Shank fixation EAN code 3800861065920

# **Product specifications**

With handle(s) Yes Amount of handles 2 Handle position Тор With outlet Yes Spout model Fixed Tap outlet Aerator Tap outlet visibility Visible Spout material Cast Bodymaterial Brass