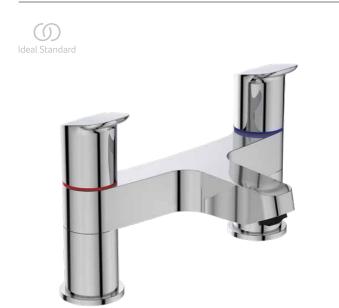

**CERAFLEX B1824AA** 

CERAFLEX | Dual control bath filler 228x99x143 mm in chrome finish | WRAS, SmartShine

## General information

Sub product type Dual control bath filler Brand Ideal Standard Suite name CERAFLEX Colour code AA Chrome Colour description Surface finish effect glossy Height (mm) 143 Width (mm) 228 Length / Projection (mm) 136 Fixing method Shank fixation EAN code 3800861065920

# **Product specifications**

With handle(s) Yes Amount of handles 2 Handle position Тор With outlet Yes Spout model Fixed Tap outlet Aerator Tap outlet visibility Visible Spout material Cast Bodymaterial Brass