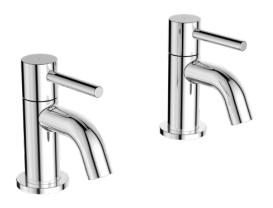

CERALINE BC187AA

CERALINE | Bath pillar tap 51x118.5x127 mm, 82 mm spout projection in chrome finish | SmartShine

CERALINE BC187AA

CERALINE | Bath pillar tap 51x118.5x127 mm, 82 mm spout projection in chrome finish | SmartShine

Fixing method: Shank fixation

Mounting method: Tap hole