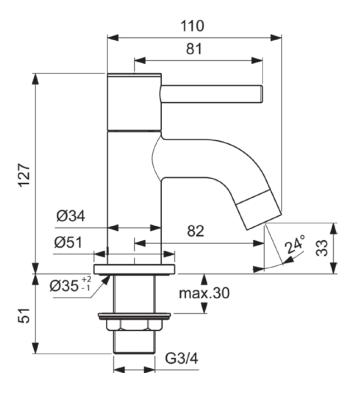

CERALINE BC187AA

CERALINE | Bath pillar tap 51x118.5x127 mm, 82 mm spout projection in chrome finish | SmartShine

## General information

Bath fillers Product type: Bath pillar tap Sub product type: Brand: Ideal Standard Suite name: CERALINE Colour: AA - Chrome Surface finish effect: glossy 127 Height (mm): 51 Width (mm): Length / Projection (mm): 118.5 Fixing method: Shank fixation Net weight (kg): 1.30

CERALINE BC187AA

CERALINE | Bath pillar tap 51x118.5x127 mm, 82 mm spout projection in chrome finish | SmartShine

Fixing method: Shank fixation

Mounting method: Tap hole