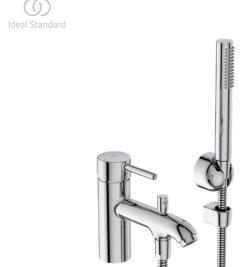

CERALINE BC191AA

CERALINE | Rim mounted bath & shower mixer 47x154x158 mm in chrome finish | EasyFix, WRAS, Click technology, FirmaFlow, SmartShine

### General information

Sub product type Rim mounted bath & shower mixer Brand Ideal Standard Suite name CERALINE Colour code AA Colour description Chrome Surface finish effect glossy Height (mm) 158 Width (mm) 47 Length / Projection (mm) 186 Fixing method EasyFix 3800861065074 EAN code Net weight (kg) 1.94