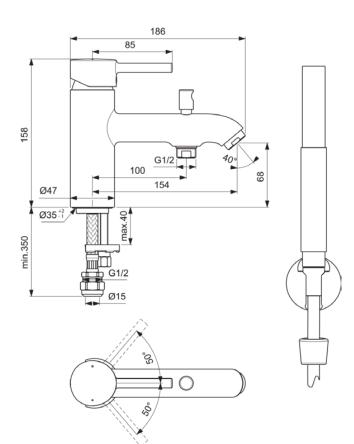

### General information

Sub product type Rim mounted bath & shower mixer Brand Ideal Standard Suite name CERALINE Colour code AA Colour description Chrome Surface finish effect glossy Height (mm) 158 Width (mm) 47 Length / Projection (mm) 186 Fixing method EasyFix 3800861065074 EAN code Net weight (kg) 1.94

# **Product specifications**

FirmaFlow cartridge Yes Click-Technology Type of temperature control Manually operated With handle(s) Yes Amount of handles Handle position Тор Type of handle Lever Material of handle Metal With outlet Yes Spout model Fixed Tap outlet Aerator Tap outlet visibility Visible Spout material Cast Low-pressure model No With escutcheon(s) No

Yes

Bodymaterial Brass

Surface cover chromium-plated

SmartShine Yes With head shower No Shower hose connection thread  $\,$  G 1/2 With handshower set Yes With shower kit No Cool Body technology No PVD technology No Easy-care surface IdealPlus No Max. flow rate at 300 kPa (l) 25

Valve technology FirmaFlow

Single lever cartridge

Water activation Lifting
Cartridge fixation Thread ring

Valve's nominal size 38