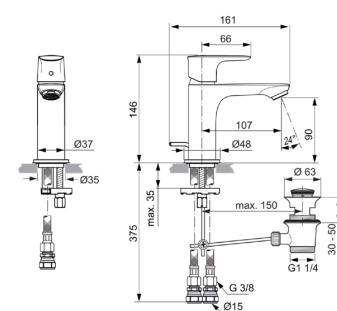

#### Image & drawing

# General information

| Sub product type         | Basin mixer    |  |
|--------------------------|----------------|--|
| Brand                    | Ideal Standard |  |
| Suite name               | CONNECT AIR    |  |
| Colour code              | A5             |  |
| Colour description       | Magnetic Grey  |  |
| Surface finish effect    | satin          |  |
| Height (mm)              | 146            |  |
| Width (mm)               | 48             |  |
| Length / Projection (mm) | 161            |  |
| Fixing method            | EasyFix        |  |
| EAN code                 | 4015413348355  |  |
| Net weight (kg)          | 1.44           |  |
|                          |                |  |