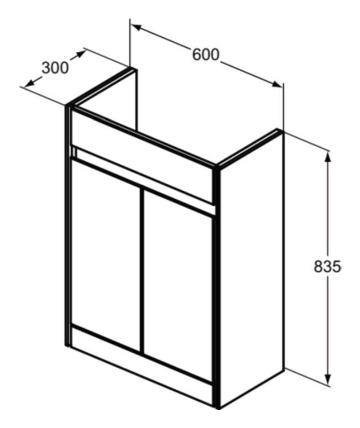

# General information

| Sub product type         | Basin unit     |
|--------------------------|----------------|
| Brand                    | Ideal Standard |
| Suite name               | C.AIR          |
| Designer                 | Studio Levien  |
| Colour code              | B2             |
| Colour description       | Larch          |
| Surface finish effect    | glossy         |
| Height (mm)              | 835            |
| Width (mm)               | 600            |
| Length / Projection (mm) | 300            |
| Fixing method            | Fixing set     |
| EAN code                 | 5017830519867  |
| Net weight (kg)          | 21.00          |