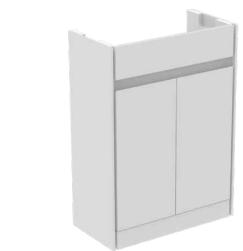

C.AIR E0837B2

C.AIR | Basin unit 600x300x835 mm in larch finish, 2 doors | Space saving

# **Product specifications**

| With worktop                         | No                 |
|--------------------------------------|--------------------|
| Amount of doors (total)              | 2                  |
| Amount of doors, left-opening        | 1                  |
| Amount of doors, right-opening       | 1                  |
| Amount of tumble doors               | 0                  |
| Amount of sliding doors              | 0                  |
| Amount of rolling doors              | 0                  |
| Amount of drawers (total)            | 0                  |
| Amount of external drawers           | 0                  |
| Amount of internal drawers           | 0                  |
| Opening mechanism                    | Pull-to-open       |
| Closing mechanism                    | Soft-closing       |
| Amount of open compartments          | 0                  |
| Amount of shelves                    | 1                  |
| Material of shelve(s)                | Wood               |
| With socket outlet                   | No                 |
| With interior lighting               | No                 |
| Material quality of structure / body | MFC (Class E1)/MDF |
| Space-saving model                   | Yes                |
| PVD technology                       | No                 |
| IdealPlus technology                 | No                 |
|                                      |                    |