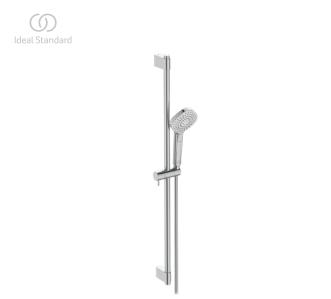

IDEALRAIN EVO B2238AA

IDEALRAIN EVO | Shower kit with rail in chrome finish, 8 l/min (3 bar) | Multiple showering functions, Wide spray

# Image & drawing

# **Features**

Multiple showering functions

Wide spray