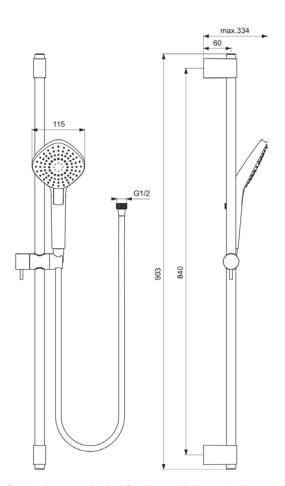

# Image & drawing

### **Product specifications**

| No                        |
|---------------------------|
| Yes                       |
| 3                         |
| AA                        |
| chrome                    |
| Yes                       |
| Metal                     |
| 8                         |
| 8                         |
| 8                         |
| No                        |
| Yes                       |
| chromium-plated           |
| glossy                    |
| Drop jet / Massage / Rain |
| Yes                       |
| No                        |
| No                        |
| No                        |
|                           |