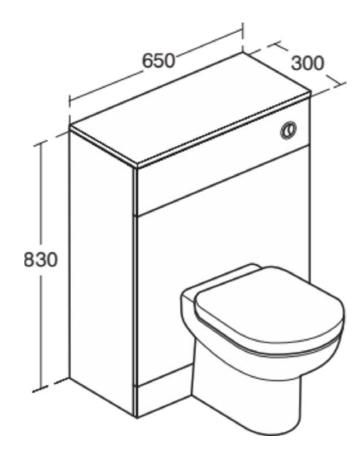

## E0777LG

ULYSSE-GEMMA2-TEMPO-EUROVIT | Furniture bundle in lava grey finish

#### **General information**

| Sub product type      | Furniture bundle            |
|-----------------------|-----------------------------|
| Brand                 | Ideal Standard              |
| Suite name            | ULYSSE-GEMMA2-TEMPO-EUROVIT |
| Colour code           | LG                          |
| Colour description    | Lava Grey                   |
| Surface finish effect | matt                        |
| EAN code              | 5017830553489               |
| Net weight (kg)       | 31.76                       |
|                       |                             |