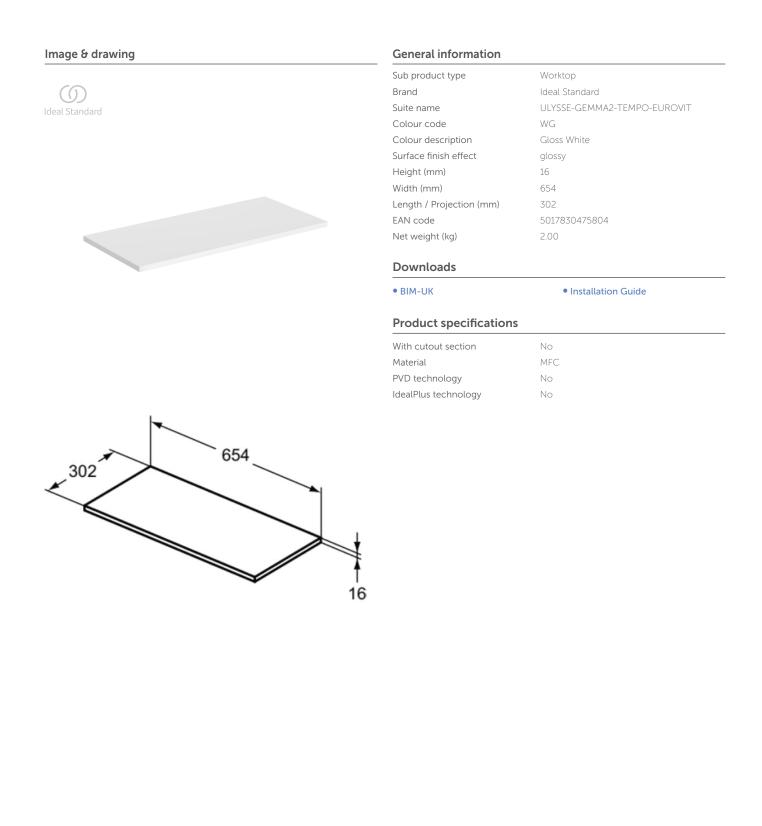

## E3246WG

ULYSSE-GEMMA2-TEMPO-EUROVIT | Worktop 654x302x16 mm in gloss white finish