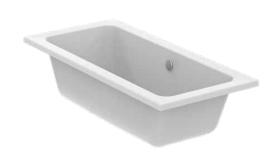

TEMPO E146601

TEMPO | Regular bath 1695x795x460 mm in white glossy finish, no tap hole, with overflow, no waste

#### General information

Product type: Bath tubs
Sub product type: Regular bath
Brand: Ideal Standard
Suite name: TEMPO
Designer: Ideal Standard
Colour: 01 - White Glossy

Surface finish effect: glossy
Height (mm): 460
Width (mm): 1695
Length / Projection (mm): 795
Net weight (kg): 35.50