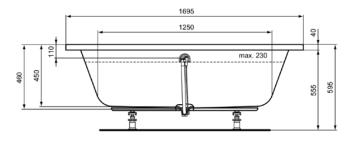

TEMPO E146601

TEMPO | Regular bath 1695x795x460 mm in white glossy finish, no tap hole, with overflow, no waste

#### General information

Product type: Bath tubs
Sub product type: Regular bath
Brand: Ideal Standard
Suite name: TEMPO
Designer: Ideal Standard
Colour: 01 - White Glossy

Surface finish effect: glossy
Height (mm): 460
Width (mm): 1695
Length / Projection (mm): 795
Net weight (kg): 35.50

# **Product specifications**

Amount of handles: 0
Amount of tap holes: 0
Bath panel(s) included: No
Colour code: 01

Colour description: white glossy

Corner model: No
Drilled hole for handle optional: No
Drilled hole for tap optional: No
Integrated arm supports: No
Legs adjustable: Yes
Location of waste hole: Centre
Material: Plastic

# **Product specifications**

With waste hole cover: No
With drilled tap hole(s): No
With handle(s): No
With legs: Yes
With overflow: Yes
With polystyrene support: No
With waste- and overflow set: No

Mounting method: Floor / built-in