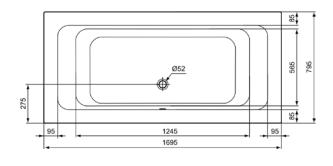

TEMPO E146601

TEMPO | Regular bath 1695x795x460 mm in white glossy finish, no tap hole, with overflow, no waste

#### General information

Product type: Bath tubs
Sub product type: Regular bath
Brand: Ideal Standard
Suite name: TEMPO
Designer: Ideal Standard
Colour: 01 - White Glossy

Surface finish effect: glossy
Height (mm): 460
Width (mm): 1695
Length / Projection (mm): 795
Net weight (kg): 35.50

# **Product specifications**

Amount of handles: 0
Amount of tap holes: 0
Bath panel(s) included: No
Colour code: 01

Colour description: white glossy

Corner model: No
Drilled hole for handle optional: No
Drilled hole for tap optional: No
Integrated arm supports: No
Legs adjustable: Yes
Location of waste hole: Centre
Material: Plastic

# **Product specifications**

With waste hole cover: No
With drilled tap hole(s): No
With handle(s): No
With legs: Yes
With overflow: Yes
With polystyrene support: No
With waste- and overflow set: No

Mounting method: Floor / built-in