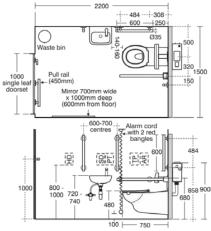

#### Image & drawing

Emergency lighting must be provided Sensor activated tap supplied

Door is to be fitted with light action privacy bolts with emergency release mechanisms

The wc pan is capable of accepting variable height toilet seats

Any fire alarm emits a visual and audible signal to warn

- been received ii) A reset control reachable from a wheelchair and the WC or from the wheelchair and the shower/ changing seat iii) A signal that is distinguishable visually and audibly from the fire alarm