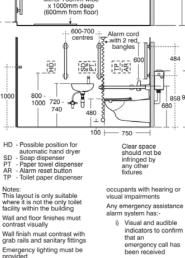

#### Image & drawing

Emergency lighting must be provided Sensor activated tap supplied

Door is to be fitted with light action privacy bolts with emergency release mechanisms

The wc pan is capable of accepting variable height toilet seats

Any fire alarm emits a visual and audible signal to warn

- been received ii) A reset control reachable from a wheelchair and the WC or from the wheelchair and the shower/ changing seat iii) A signal that is distinguishable visually and audibly from the fire alarm