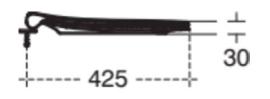

## **General information**

| Product type:          | Toilet seats      |
|------------------------|-------------------|
| Sub product type:      | Sandwich seat     |
| Brand:                 | Armitage Shanks   |
| Suite name:            | CONTOUR 21+       |
| Designer:              | Ideal Standard    |
| Colour:                | 01 - White Glossy |
| Surface finish effect: | glossy            |
| Height (mm):           | 48                |
| Width (mm):            | 365               |
| Fixing method:         | Hinge set         |
| Net weight (kg):       | 2.25              |
| EAN code:              | 5017830528999     |