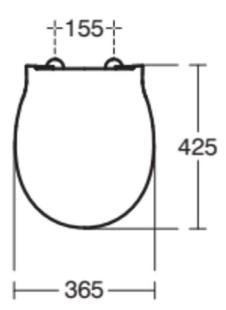

## **General information**

| Product type:          | Toilet seats      |
|------------------------|-------------------|
| Sub product type:      | Sandwich seat     |
| Brand:                 | Armitage Shanks   |
| Suite name:            | CONTOUR 21+       |
| Designer:              | Ideal Standard    |
| Colour:                | 01 - White Glossy |
| Surface finish effect: | glossy            |
| Height (mm):           | 48                |
| Width (mm):            | 365               |
| Fixing method:         | Hinge set         |
| Net weight (kg):       | 2.25              |
| EAN code:              | 5017830528999     |