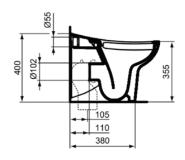

# General information

| Sub product type         | Back-to-wall bowl |
|--------------------------|-------------------|
| Brand                    | Armitage Shanks   |
| Suite name               | CONTOUR 21 SPLASH |
| Colour code              | 01                |
| Colour description       | White Glossy      |
| Surface finish effect    | glossy            |
| Height (mm)              | 400               |
| Width (mm)               | 360               |
| Length / Projection (mm) | 520               |
| Fixing method            | Fixing bolts      |
| EAN code                 | 5017830466710     |
| Net weight (kg)          | 19.60             |
|                          |                   |

# **Product specifications**

| Disabled model                           | No             |
|------------------------------------------|----------------|
| Raised model                             | No             |
| Material                                 | ceramic        |
| Material quality                         | Vitreous china |
| Outlet visibility                        | Concealed      |
| PVD technology                           | No             |
| With bidet function                      | No             |
| IdealPlus technology                     | No             |
| Type of flushing                         | Washdown       |
| Outlet location                          | Middle         |
| Outlet orientation                       | Horizontal     |
| Position of water supply                 | Rear           |
| Type of water supply                     | Concealed      |
| With hygienic recess / fixed toilet seat | No             |
| Children's model                         | Yes            |