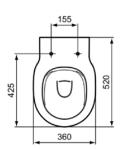

# General information

| Sub product type         | Back-to-wall bowl |
|--------------------------|-------------------|
| Brand                    | Armitage Shanks   |
| Suite name               | CONTOUR 21 SPLASH |
| Colour code              | 01                |
| Colour description       | White Glossy      |
| Surface finish effect    | glossy            |
| Height (mm)              | 400               |
| Width (mm)               | 360               |
| Length / Projection (mm) | 520               |
| Fixing method            | Fixing bolts      |
| EAN code                 | 5017830466710     |
| Net weight (kg)          | 19.60             |
|                          |                   |

# **CONTOUR 21 SPLASH**

S312501

CONTOUR 21 SPLASH | Back-to-wall bowl 360x520x400 mm in white glossy finish, horizontal outlet | RimLS, 4/2.6 L dual flush