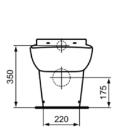

# General information

| Sub product type         | Back-to-wall bowl |
|--------------------------|-------------------|
| Brand                    | Armitage Shanks   |
| Suite name               | CONTOUR 21 SPLASH |
| Colour code              | 01                |
| Colour description       | White Glossy      |
| Surface finish effect    | glossy            |
| Height (mm)              | 400               |
| Width (mm)               | 360               |
| Length / Projection (mm) | 520               |
| Fixing method            | Fixing bolts      |
| EAN code                 | 5017830466710     |
| Net weight (kg)          | 19.60             |
|                          |                   |

# **Product specifications**

| Disabled model                           | No             |
|------------------------------------------|----------------|
| Raised model                             | No             |
| Material                                 | ceramic        |
| Material quality                         | Vitreous china |
| Outlet visibility                        | Concealed      |
| PVD technology                           | No             |
| With bidet function                      | No             |
| IdealPlus technology                     | No             |
| Type of flushing                         | Washdown       |
| Outlet location                          | Middle         |
| Outlet orientation                       | Horizontal     |
| Position of water supply                 | Rear           |
| Type of water supply                     | Concealed      |
| With hygienic recess / fixed toilet seat | No             |
| Children's model                         | Yes            |