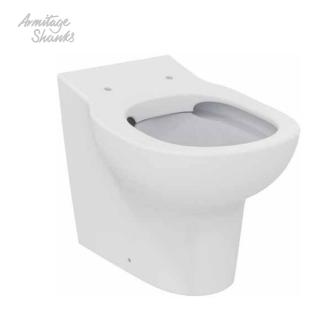

# **CONTOUR 21 SPLASH**

S312501

CONTOUR 21 SPLASH | Back-to-wall bowl 360x520x400 mm in white glossy finish, horizontal outlet | RimLS, 4/2.6 L dual flush

# General information

| Sub product type         | Back-to-wall bowl |
|--------------------------|-------------------|
| Brand                    | Armitage Shanks   |
| Suite name               | CONTOUR 21 SPLASH |
| Colour code              | 01                |
| Colour description       | White Glossy      |
| Surface finish effect    | glossy            |
| Height (mm)              | 400               |
| Width (mm)               | 360               |
| Length / Projection (mm) | 520               |
| Fixing method            | Fixing bolts      |
| EAN code                 | 5017830466710     |
| Net weight (kg)          | 19.60             |
|                          |                   |