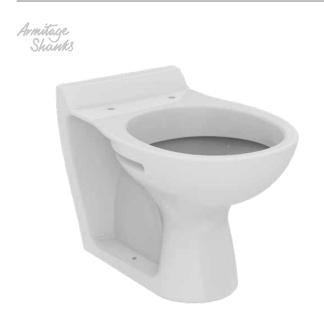

CONTOUR 21 \$304701

CONTOUR 21 | Close-coupled open bowl 375x680x355 mm in white glossy finish, horizontal outlet

# Image & drawing