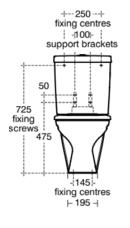

# Image & drawing

# bottom 385 120 70 200 1

# General information

| Sub product type         | Close-coupled open bowl |
|--------------------------|-------------------------|
| Brand                    | Armitage Shanks         |
| Suite name               | CONTOUR 21              |
| Colour code              | 01                      |
| Colour description       | White Glossy            |
| Surface finish effect    | glossy                  |
| Height (mm)              | 355                     |
| Width (mm)               | 375                     |
| Length / Projection (mm) | 680                     |
| Fixing method            | Fixing bolts            |
| EAN code                 | 5017830379898           |
| Net weight (kg)          | 16.30                   |
|                          |                         |