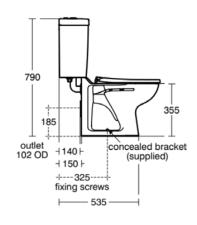

# Image & drawing

# General information

| Sub product type         | Close-coupled open bowl |
|--------------------------|-------------------------|
| Brand                    | Armitage Shanks         |
| Suite name               | CONTOUR 21              |
| Colour code              | 01                      |
| Colour description       | White Glossy            |
| Surface finish effect    | glossy                  |
| Height (mm)              | 355                     |
| Width (mm)               | 375                     |
| Length / Projection (mm) | 680                     |
| Fixing method            | Fixing bolts            |
| EAN code                 | 5017830379898           |
| Net weight (kg)          | 16.30                   |
|                          |                         |