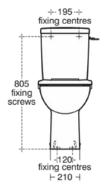

## S305401

CONTOUR 21 | Close-coupled back-to-wall bowl 375x760x450 mm in white glossy finish, horizontal outlet

#### General information

| Sub product type         | Close-coupled back-to-wall bowl |
|--------------------------|---------------------------------|
| Brand                    | Armitage Shanks                 |
| Suite name               | CONTOUR 21                      |
| Colour code              | 01                              |
| Colour description       | White Glossy                    |
| Surface finish effect    | glossy                          |
| Height (mm)              | 450                             |
| Width (mm)               | 375                             |
| Length / Projection (mm) | 760                             |
| Fixing method            | Fixing bolts                    |
| EAN code                 | 5017830379720                   |
| Net weight (kg)          | 25.75                           |
|                          |                                 |