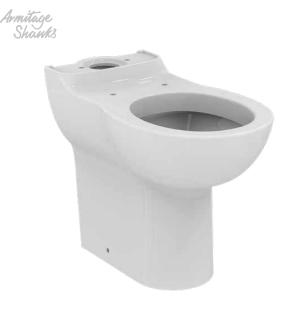

## S305401

CONTOUR 21 | Close-coupled back-to-wall bowl 375x760x450 mm in white glossy finish, horizontal outlet

#### General information

| Sub product type         | Close-coupled back-to-wall bowl |
|--------------------------|---------------------------------|
| Brand                    | Armitage Shanks                 |
| Suite name               | CONTOUR 21                      |
| Colour code              | 01                              |
| Colour description       | White Glossy                    |
| Surface finish effect    | glossy                          |
| Height (mm)              | 450                             |
| Width (mm)               | 375                             |
| Length / Projection (mm) | 760                             |
| Fixing method            | Fixing bolts                    |
| EAN code                 | 5017830379720                   |
| Net weight (kg)          | 25.75                           |
|                          |                                 |