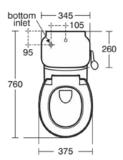

## S305401

CONTOUR 21 | Close-coupled back-to-wall bowl 375x760x450 mm in white glossy finish, horizontal outlet

#### General information

| Sub product type         | Close-coupled back-to-wall bowl |
|--------------------------|---------------------------------|
| Brand                    | Armitage Shanks                 |
| Suite name               | CONTOUR 21                      |
| Colour code              | 01                              |
| Colour description       | White Glossy                    |
| Surface finish effect    | glossy                          |
| Height (mm)              | 450                             |
| Width (mm)               | 375                             |
| Length / Projection (mm) | 760                             |
| Fixing method            | Fixing bolts                    |
| EAN code                 | 5017830379720                   |
| Net weight (kg)          | 25.75                           |
|                          |                                 |