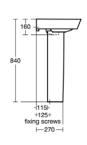

## General information

Washbasins Product type: Sub product type: Basin

Brand: Armitage Shanks Suite name: EDIT L Designer: Studio Levien

Colour: 01 - White Glossy

Surface finish effect: glossy 160 Height (mm): Width (mm): 500 Length / Projection (mm): 450 Net weight (kg): 12.08

EAN code: 5017830545675

Washbasin wall mounted using E0157 wall fixing set