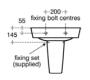

EAN code: 5017830545675

Washbasin wall mounted using E0157 wall fixing set

# **Product specifications**

With siphon: No
Mounting method: Wall