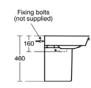

**EDIT L** S081401

EDIT L | Basin 500x450x160 mm in white glossy finish, 1 tap hole, with overflow | Space saving basin

## Image & drawing

















## General information

Washbasins Product type: Sub product type: Basin

Brand: Armitage Shanks Suite name: EDIT L Designer: Studio Levien

Colour: 01 - White Glossy

Surface finish effect: glossy 160 Height (mm): Width (mm): 500 Length / Projection (mm): 450 Net weight (kg): 12.08

EAN code: 5017830545675

Washbasin wall mounted using E0157 wall fixing set

## **Features**



Space saving basin

## **Downloads**

• EPD

## Product standard & certifications

EN 14688 Additional standards: DoP classification: CL25

# **Product specifications**

01 Colour code:

Colour description: white glossy

Disabled model: No Includes a chain eye: No Material: Ceramic Finefireclay

Material quality: Amount of tap holes for each

With overflow:

washbasin: Amount of washbasins: Overflow visible: Yes P