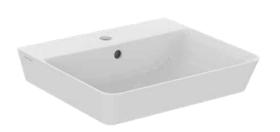

**EDIT L** S081401

EDIT L | Basin 500x450x160 mm in white glossy finish, 1 tap hole, with overflow | Space saving basin

## General information

Washbasins Product type: Sub product type: Basin

Brand: Armitage Shanks Suite name: EDIT L Designer: Studio Levien

Colour: 01 - White Glossy

Surface finish effect: glossy 160 Height (mm): Width (mm): 500 Length / Projection (mm): 450 Net weight (kg): 12.08

## **Features**

Space saving basin