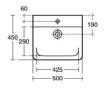

## General information

Washbasins Product type: Sub product type: Basin

Brand: Armitage Shanks Suite name: EDIT L Designer: Studio Levien

Colour: 01 - White Glossy

Surface finish effect: glossy 160 Height (mm): Width (mm): 500 Length / Projection (mm): 450 Net weight (kg): 12.08