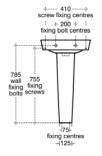

**EDIT L** S081401

EDIT L | Basin 500x450x160 mm in white glossy finish, 1 tap hole, with overflow | Space saving basin

## Image & drawing

















## General information

Washbasins Product type: Sub product type: Basin

Brand: Armitage Shanks Suite name: EDIT L Designer: Studio Levien

Colour: 01 - White Glossy

Surface finish effect: glossy 160 Height (mm): Width (mm): 500 Length / Projection (mm): 450 Net weight (kg): 12.08

EAN code: 5017830545675

Washbasin wall mounted using E0157 wall fixing set

## **Features**



Space saving basin

## **Downloads**

• EPD

## Product standard & certifications

EN 14688 Additional standards: DoP classification: CL25

# **Product specifications**

01 Colour code:

Colour description: white glossy

Disabled model: No Includes a chain eye: No Material: Ceramic Finefireclay

Material quality: Amount of tap holes for each

With overflow:

washbasin: Amount of washbasins: Overflow visibl