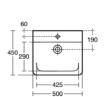

## General information

Washbasins Product type: Sub product type: Basin

Brand: Armitage Shanks Suite name: EDIT L Designer: Studio Levien

Colour: 01 - White Glossy

Surface finish effect: glossy 160 Height (mm): Width (mm): 500 Length / Projection (mm): 450 Net weight (kg): 12.08