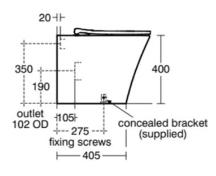

# General information

| Sub product type         | Back-to-wall bow |
|--------------------------|------------------|
| Brand                    | Armitage Shanks  |
| Suite name               | EDIT L           |
| Colour code              | 01               |
| Colour description       | White Glossy     |
| Surface finish effect    | glossy           |
| Height (mm)              | 400              |
| Width (mm)               | 360              |
| Length / Projection (mm) | 545              |
| Fixing method            | Fixing bolts     |
| EAN code                 | 5017830545897    |
| Net weight (kg)          | 25.10            |
|                          |                  |

# **Product specifications**

| Disabled model                           | No             |
|------------------------------------------|----------------|
| Raised model                             | No             |
| Material                                 | ceramic        |
| Material quality                         | Vitreous china |
| Outlet visibility                        | Concealed      |
| PVD technology                           | No             |
| With bidet function                      | No             |
| IdealPlus technology                     | No             |
| Type of flushing                         | Washdown       |
| Outlet location                          | Middle         |
| Outlet orientation                       | Horizontal     |
| Position of water supply                 | Rear           |
| Type of water supply                     | Concealed      |
| With hygienic recess / fixed toilet seat | No             |
| Children's model                         | No             |