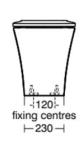

# General information

| Sub product type         | Back-to-wall bow |
|--------------------------|------------------|
| Brand                    | Armitage Shanks  |
| Suite name               | EDIT L           |
| Colour code              | 01               |
| Colour description       | White Glossy     |
| Surface finish effect    | glossy           |
| Height (mm)              | 400              |
| Width (mm)               | 360              |
| Length / Projection (mm) | 545              |
| Fixing method            | Fixing bolts     |
| EAN code                 | 5017830545897    |
| Net weight (kg)          | 25.10            |
|                          |                  |