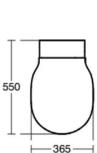

# General information

| Sub product type         | Back-to-wall bow |
|--------------------------|------------------|
| Brand                    | Armitage Shanks  |
| Suite name               | EDIT L           |
| Colour code              | 01               |
| Colour description       | White Glossy     |
| Surface finish effect    | glossy           |
| Height (mm)              | 400              |
| Width (mm)               | 360              |
| Length / Projection (mm) | 545              |
| Fixing method            | Fixing bolts     |
| EAN code                 | 5017830545897    |
| Net weight (kg)          | 25.10            |
|                          |                  |