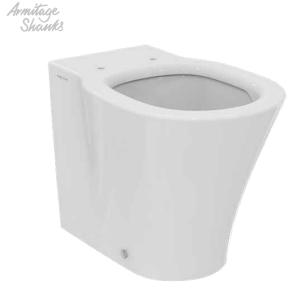

EDIT L \$081801

EDIT L | Back-to-wall bowl 360x545x400 mm in white glossy finish, horizontal outlet | Aqua-Blade, 4/2.6 L dual flush

# General information

| Sub product type         | Back-to-wall bow |
|--------------------------|------------------|
| Brand                    | Armitage Shanks  |
| Suite name               | EDIT L           |
| Colour code              | 01               |
| Colour description       | White Glossy     |
| Surface finish effect    | glossy           |
| Height (mm)              | 400              |
| Width (mm)               | 360              |
| Length / Projection (mm) | 545              |
| Fixing method            | Fixing bolts     |
| EAN code                 | 5017830545897    |
| Net weight (kg)          | 25.10            |
|                          |                  |