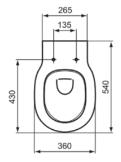

# Image & drawing

# General information

| Sub product type         | Wall-hung bowl  |
|--------------------------|-----------------|
| Brand                    | Armitage Shanks |
| Suite name               | EDIT L          |
| Designer                 | Studio Levien   |
| Colour code              | 01              |
| Colour description       | White Glossy    |
| Surface finish effect    | glossy          |
| Height (mm)              | 350             |
| Width (mm)               | 365             |
| Length / Projection (mm) | 545             |
| Fixing method            | Fixing bolts    |
| EAN code                 | 5017830545729   |
| Net weight (kg)          | 22.36           |