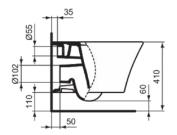

# Image & drawing

# General information

| Sub product type         | Wall-hung bowl  |
|--------------------------|-----------------|
| Brand                    | Armitage Shanks |
| Suite name               | EDIT L          |
| Designer                 | Studio Levien   |
| Colour code              | 01              |
| Colour description       | White Glossy    |
| Surface finish effect    | glossy          |
| Height (mm)              | 350             |
| Width (mm)               | 365             |
| Length / Projection (mm) | 545             |
| Fixing method            | Fixing bolts    |
| EAN code                 | 5017830545729   |
| Net weight (kg)          | 22.36           |

# **Product specifications**

| Disabled model                           | No             |
|------------------------------------------|----------------|
| Raised model                             | No             |
| Material                                 | ceramic        |
| Material quality                         | Vitreous china |
| Outlet visibility                        | Concealed      |
| PVD technology                           | No             |
| With bidet function                      | No             |
| IdealPlus technology                     | No             |
| Type of flushing                         | Washdown       |
| Outlet location                          | Middle         |
| Outlet orientation                       | Horizontal     |
| Position of water supply                 | Rear           |
| Type of water supply                     | Concealed      |
| With hygienic recess / fixed toilet seat | No             |
| Children's model                         | No             |