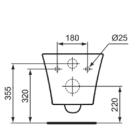

# Image & drawing

# General information

| Sub product type         | Wall-hung bowl  |
|--------------------------|-----------------|
| Brand                    | Armitage Shanks |
| Suite name               | EDIT L          |
| Designer                 | Studio Levien   |
| Colour code              | 01              |
| Colour description       | White Glossy    |
| Surface finish effect    | glossy          |
| Height (mm)              | 350             |
| Width (mm)               | 365             |
| Length / Projection (mm) | 545             |
| Fixing method            | Fixing bolts    |
| EAN code                 | 5017830545729   |
| Net weight (kg)          | 22.36           |