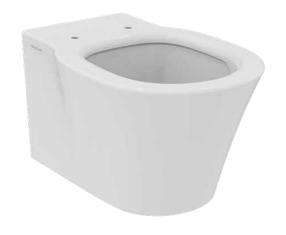

EDIT L \$081901

EDIT L | Wall-hung bowl 365x545x350 mm in white glossy finish, horizontal outlet | AquaBlade

# Image & drawing