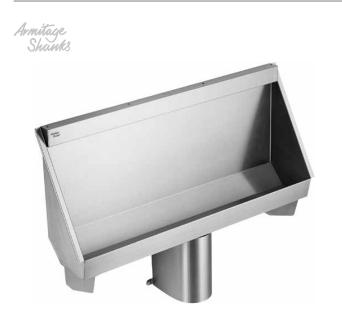

KINLOCH S6384MY

KINLOCH | Trough urinal 268x567 mm in stainless steel finish, with waste

# General information

| Sub product type         | Trough urinal   |
|--------------------------|-----------------|
| Brand                    | Armitage Shanks |
| Suite name               | KINLOCH         |
| Colour code              | MY              |
| Colour description       | Stainless Steel |
| Surface finish effect    | matt            |
| Height (mm)              | 567             |
| Length / Projection (mm) | 268             |
| Fixing method            | Fixing set      |
| EAN code                 | 5017830466369   |
| Net weight (kg)          | 20.00           |
|                          |                 |