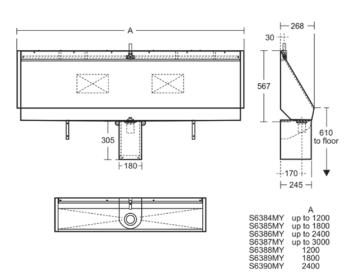

KINLOCH S6384MY

KINLOCH | Trough urinal 268x567 mm in stainless steel finish, with waste

# General information

| Sub product type         | Trough urinal   |
|--------------------------|-----------------|
| Brand                    | Armitage Shanks |
| Suite name               | KINLOCH         |
| Colour code              | MY              |
| Colour description       | Stainless Steel |
| Surface finish effect    | matt            |
| Height (mm)              | 567             |
| Length / Projection (mm) | 268             |
| Fixing method            | Fixing set      |
| EAN code                 | 5017830466369   |
| Net weight (kg)          | 20.00           |
|                          |                 |