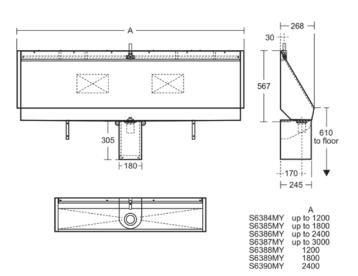

KINLOCH S6385MY

KINLOCH | Trough urinal 268x567 mm in stainless steel finish, with waste

# General information

Sub product type Trough urinal Armitage Shanks Brand Suite name KINLOCH Colour code MY Stainless Steel Colour description Surface finish effect matt Height (mm) 567 Length / Projection (mm) 268 Fixing method Fixing set EAN code 5017830466376 Net weight (kg) 35.00