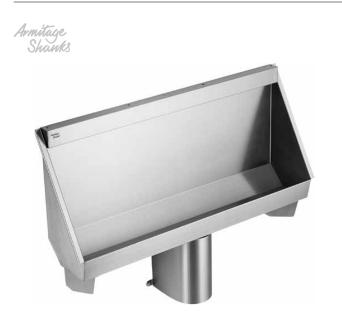

KINLOCH S6385MY

KINLOCH | Trough urinal 268x567 mm in stainless steel finish, with waste

# General information

Sub product type Trough urinal Armitage Shanks Brand Suite name KINLOCH Colour code MY Stainless Steel Colour description Surface finish effect matt Height (mm) 567 Length / Projection (mm) 268 Fixing method Fixing set EAN code 5017830466376 Net weight (kg) 35.00