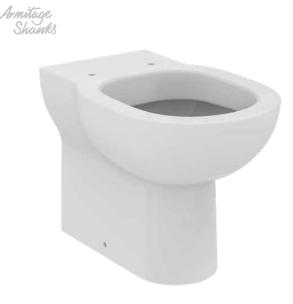

# S309501

PROFILE 21 | Back-to-wall bowl 360x545x400 mm in white glossy finish, horizontal outlet | 4/2.6 L dual flush

#### General information

| Sub product type         | Back-to-wall bowl |
|--------------------------|-------------------|
| Brand                    | Armitage Shanks   |
| Suite name               | PROFILE 21        |
| Colour code              | 01                |
| Colour description       | White Glossy      |
| Surface finish effect    | glossy            |
| Height (mm)              | 400               |
| Width (mm)               | 360               |
| Length / Projection (mm) | 545               |
| Fixing method            | Fixing bolts      |
| EAN code                 | 5017830412144     |
| Net weight (kg)          | 17.50             |
|                          |                   |