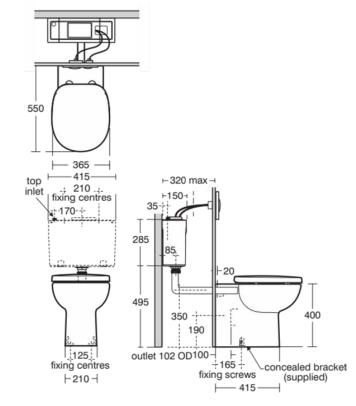

# S309501

PROFILE 21 | Back-to-wall bowl 360x545x400 mm in white glossy finish, horizontal outlet | 4/2.6 L dual flush

#### General information

| Sub product type         | Back-to-wall bowl |
|--------------------------|-------------------|
| Brand                    | Armitage Shanks   |
| Suite name               | PROFILE 21        |
| Colour code              | 01                |
| Colour description       | White Glossy      |
| Surface finish effect    | glossy            |
| Height (mm)              | 400               |
| Width (mm)               | 360               |
| Length / Projection (mm) | 545               |
| Fixing method            | Fixing bolts      |
| EAN code                 | 5017830412144     |
| Net weight (kg)          | 17.50             |
|                          |                   |

## **Product specifications**

| Disabled model                           | No             |
|------------------------------------------|----------------|
| Raised model                             | No             |
| Material                                 | ceramic        |
| Material quality                         | Vitreous china |
| Outlet visibility                        | Concealed      |
| PVD technology                           | No             |
| With bidet function                      | No             |
| IdealPlus technology                     | No             |
| Type of flushing                         | Washdown       |
| Outlet location                          | Middle         |
| Outlet orientation                       | Horizontal     |
| Position of water supply                 | Rear           |
| Type of water supply                     | Concealed      |
| With hygienic recess / fixed toilet seat | No             |
| Children's model                         | No             |
|                                          |                |