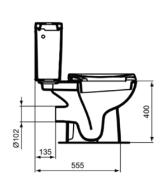

# Image & drawing

# General information

| Sub product type         | Close-coupled open bowl |
|--------------------------|-------------------------|
| Brand                    | Armitage Shanks         |
| Suite name               | S21 SMOOTH              |
| Colour code              | 01                      |
| Colour description       | White Glossy            |
| Surface finish effect    | glossy                  |
| Height (mm)              | 400                     |
| Width (mm)               | 365                     |
| Length / Projection (mm) | 660                     |
| Fixing method            | Fixing bolts            |
| EAN code                 | 5017830481263           |
| Net weight (kg)          | 20.00                   |
|                          |                         |