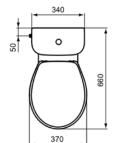

# Image & drawing

# General information

| Sub product type         | Close-coupled open bowl |
|--------------------------|-------------------------|
| Brand                    | Armitage Shanks         |
| Suite name               | S21 SMOOTH              |
| Colour code              | 01                      |
| Colour description       | White Glossy            |
| Surface finish effect    | glossy                  |
| Height (mm)              | 400                     |
| Width (mm)               | 365                     |
| Length / Projection (mm) | 660                     |
| Fixing method            | Fixing bolts            |
| EAN code                 | 5017830481263           |
| Net weight (kg)          | 20.00                   |
|                          |                         |