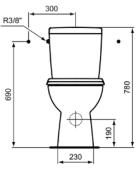

# Image & drawing

# General information

| Sub product type         | Close-coupled open bowl |
|--------------------------|-------------------------|
| Brand                    | Armitage Shanks         |
| Suite name               | S21 SMOOTH              |
| Colour code              | 01                      |
| Colour description       | White Glossy            |
| Surface finish effect    | glossy                  |
| Height (mm)              | 400                     |
| Width (mm)               | 365                     |
| Length / Projection (mm) | 660                     |
| Fixing method            | Fixing bolts            |
| EAN code                 | 5017830481263           |
| Net weight (kg)          | 20.00                   |
|                          |                         |