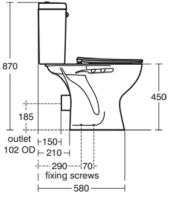

#### Image & drawing

#### General information

| Sub product type         | Close-coupled open bowl |
|--------------------------|-------------------------|
| Brand                    | Armitage Shanks         |
| Suite name               | SANDRINGHAM 21          |
| Colour code              | 01                      |
| Colour description       | White Glossy            |
| Surface finish effect    | glossy                  |
| Height (mm)              | 450                     |
| Width (mm)               | 360                     |
| Length / Projection (mm) | 705                     |
| Fixing method            | Fixing bolts            |
| EAN code                 | 5017830449485           |
| Net weight (kg)          | 19.06                   |
|                          |                         |

#### **Product specifications**

| Disabled model                           | Yes            |
|------------------------------------------|----------------|
| Raised model                             | Yes            |
| Material                                 | ceramic        |
| Material quality                         | Vitreous china |
| Outlet visibility                        | Visible        |
| PVD technology                           | No             |
| With bidet function                      | No             |
| IdealPlus technology                     | No             |
| Type of flushing                         | Washdown       |
| Outlet location                          | Middle         |
| Outlet orientation                       | Horizontal     |
| Position of water supply                 | Тор            |
| With hygienic recess / fixed toilet seat | No             |
| Children's model                         | No             |