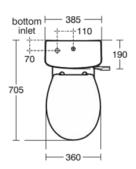

#### Image & drawing

#### General information

| Sub product type         | Close-coupled open bowl |
|--------------------------|-------------------------|
| Brand                    | Armitage Shanks         |
| Suite name               | SANDRINGHAM 21          |
| Colour code              | 01                      |
| Colour description       | White Glossy            |
| Surface finish effect    | glossy                  |
| Height (mm)              | 450                     |
| Width (mm)               | 360                     |
| Length / Projection (mm) | 705                     |
| Fixing method            | Fixing bolts            |
| EAN code                 | 5017830449485           |
| Net weight (kg)          | 19.06                   |
|                          |                         |