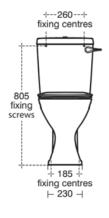

#### Image & drawing

#### General information

| Sub product type         | Close-coupled open bowl |
|--------------------------|-------------------------|
| Brand                    | Armitage Shanks         |
| Suite name               | SANDRINGHAM 21          |
| Colour code              | 01                      |
| Colour description       | White Glossy            |
| Surface finish effect    | glossy                  |
| Height (mm)              | 450                     |
| Width (mm)               | 360                     |
| Length / Projection (mm) | 705                     |
| Fixing method            | Fixing bolts            |
| EAN code                 | 5017830449485           |
| Net weight (kg)          | 19.06                   |
|                          |                         |