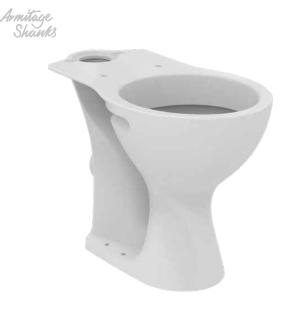

## E883401

SANDRINGHAM 21 | Close-coupled open bowl 360x705x450 mm in white glossy finish, horizontal outlet

#### Image & drawing