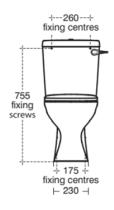

E896301 **SANDRINGHAM 21** 

SANDRINGHAM 21 | Close-coupled open bowl 370x660x400 mm in white glossy finish, horizontal outlet

# General information

| Sub product type         | Close-coupled open bowl |
|--------------------------|-------------------------|
| Brand                    | Armitage Shanks         |
| Suite name               | SANDRINGHAM 21          |
| Colour code              | 01                      |
| Colour description       | White Glossy            |
| Surface finish effect    | glossy                  |
| Height (mm)              | 400                     |
| Width (mm)               | 370                     |
| Length / Projection (mm) | 660                     |
| Fixing method            | Fixing bolts            |
| EAN code                 | 5017830441335           |
| Net weight (kg)          | 17.42                   |
|                          |                         |