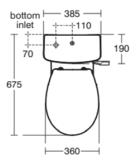

E896301 **SANDRINGHAM 21** 

SANDRINGHAM 21 | Close-coupled open bowl 370x660x400 mm in white glossy finish, horizontal outlet

# General information

| Sub product type         | Close-coupled open bowl |
|--------------------------|-------------------------|
| Brand                    | Armitage Shanks         |
| Suite name               | SANDRINGHAM 21          |
| Colour code              | 01                      |
| Colour description       | White Glossy            |
| Surface finish effect    | glossy                  |
| Height (mm)              | 400                     |
| Width (mm)               | 370                     |
| Length / Projection (mm) | 660                     |
| Fixing method            | Fixing bolts            |
| EAN code                 | 5017830441335           |
| Net weight (kg)          | 17.42                   |
|                          |                         |