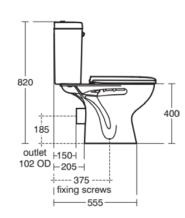

E896301 **SANDRINGHAM 21** 

SANDRINGHAM 21 | Close-coupled open bowl 370x660x400 mm in white glossy finish, horizontal outlet

# General information

| Sub product type         | Close-coupled open bowl |
|--------------------------|-------------------------|
| Brand                    | Armitage Shanks         |
| Suite name               | SANDRINGHAM 21          |
| Colour code              | 01                      |
| Colour description       | White Glossy            |
| Surface finish effect    | glossy                  |
| Height (mm)              | 400                     |
| Width (mm)               | 370                     |
| Length / Projection (mm) | 660                     |
| Fixing method            | Fixing bolts            |
| EAN code                 | 5017830441335           |
| Net weight (kg)          | 17.42                   |
|                          |                         |