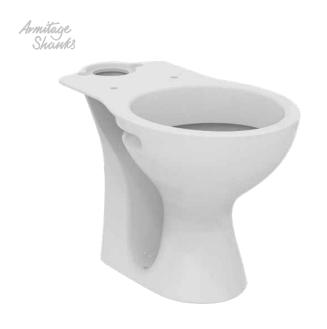

E896301 **SANDRINGHAM 21** 

SANDRINGHAM 21 | Close-coupled open bowl 370x660x400 mm in white glossy finish, horizontal outlet

# General information

| Sub product type         | Close-coupled open bowl |
|--------------------------|-------------------------|
| Brand                    | Armitage Shanks         |
| Suite name               | SANDRINGHAM 21          |
| Colour code              | 01                      |
| Colour description       | White Glossy            |
| Surface finish effect    | glossy                  |
| Height (mm)              | 400                     |
| Width (mm)               | 370                     |
| Length / Projection (mm) | 660                     |
| Fixing method            | Fixing bolts            |
| EAN code                 | 5017830441335           |
| Net weight (kg)          | 17.42                   |
|                          |                         |