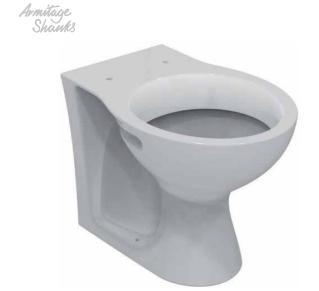

SANDRINGHAM 21 E897401

SANDRINGHAM 21 | Back-to-wall bowl 360x520x400 mm in white glossy finish, horizontal outlet | 6/4 L dual flush

## General information

Sub product type Back-to-wall bowl Brand Armitage Shanks Suite name SANDRINGHAM 21 Colour code Colour description White Glossy Surface finish effect glossy Height (mm) 400 Width (mm) 360 Length / Projection (mm) 520 Fixing method Fixing bolts EAN code 5017830441540 Net weight (kg) 16.00