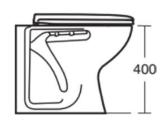

SANDRINGHAM 21 E897401

SANDRINGHAM 21 | Back-to-wall bowl 360x520x400 mm in white glossy finish, horizontal outlet | 6/4 L dual flush

## General information

Sub product type Back-to-wall bowl Brand Armitage Shanks Suite name SANDRINGHAM 21 Colour code Colour description White Glossy Surface finish effect glossy Height (mm) 400 Width (mm) 360 Length / Projection (mm) 520 Fixing method Fixing bolts EAN code 5017830441540 Net weight (kg) 16.00