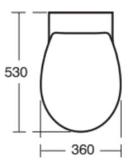

SANDRINGHAM 21 E897401

SANDRINGHAM 21 | Back-to-wall bowl 360x520x400 mm in white glossy finish, horizontal outlet | 6/4 L dual flush

## General information

Sub product type Back-to-wall bowl Brand Armitage Shanks Suite name SANDRINGHAM 21 Colour code Colour description White Glossy Surface finish effect glossy Height (mm) 400 Width (mm) 360 Length / Projection (mm) 520 Fixing method Fixing bolts EAN code 5017830441540 Net weight (kg) 16.00