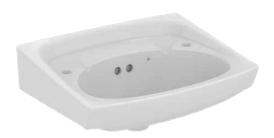

SANDRINGHAM S217001

SANDRINGHAM | Basin 560x410x245 mm in white glossy finish, 2 tap holes, with overflow