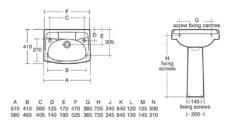

# General information

Sub product type Basin Brand Armitage Shanks Suite name SANDRINGHAM Colour code White Glossy Colour description Surface finish effect glossy Height (mm) 245 Width (mm) 560 Length / Projection (mm) 410 EAN code 5012001052020 Net weight (kg) 14.06

# **Product specifications**

| Support plateau                        | Backside       |
|----------------------------------------|----------------|
| Type of overflow                       | Round          |
| Disabled model                         | No             |
| Amount of washbasins                   | 1              |
| With back wall                         | No             |
| With overflow                          | Yes            |
| Overflow visible                       | Yes            |
| Amount of tap holes for each washbasin | 2              |
| With drain plug                        | No             |
| With siphon                            | No             |
| Material                               | Ceramic        |
| Material quality                       | Vitreous china |
| Tap hole position                      | Left / Right   |
| PVD technology                         | No             |
| IdealPlus technology                   | No             |