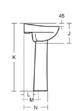

# General information

Sub product type Basin Brand Armitage Shanks Suite name SANDRINGHAM Colour code White Glossy Colour description Surface finish effect glossy Height (mm) 245 Width (mm) 560 Length / Projection (mm) 410 EAN code 5012001052020 Net weight (kg) 14.06

# **Product specifications**

| Support plateau                        | Backside       |
|----------------------------------------|----------------|
| Type of overflow                       | Round          |
| Disabled model                         | No             |
| Amount of washbasins                   | 1              |
| With back wall                         | No             |
| With overflow                          | Yes            |
| Overflow visible                       | Yes            |
| Amount of tap holes for each washbasin | 2              |
| With drain plug                        | No             |
| With siphon                            | No             |
| Material                               | Ceramic        |
| Material quality                       | Vitreous china |
| Tap hole position                      | Left / Right   |
| PVD technology                         | No             |
| IdealPlus technology                   | No             |