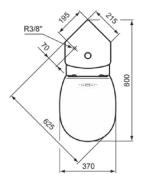

# Image & drawing

# General information

| Sub product type         | Close-coupled open bowl |
|--------------------------|-------------------------|
| Brand                    | Ideal Standard          |
| Suite name               | CONCEPT                 |
| Designer                 | Studio Levien           |
| Colour code              | 01                      |
| Colour description       | White Glossy            |
| Surface finish effect    | glossy                  |
| Height (mm)              | 400                     |
| Width (mm)               | 365                     |
| Length / Projection (mm) | 665                     |
| Fixing method            | Fixing bolts            |
| EAN code                 | 5017830389118           |
| Net weight (kg)          | 26.03                   |