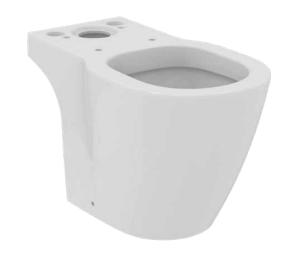

CONCEPT E787101

CONCEPT | Close-coupled open bowl 365x665x400 mm in white glossy finish, horizontal outlet

# General information

| Sub product type         | Close-coupled open bowl |
|--------------------------|-------------------------|
| Brand                    | Ideal Standard          |
| Suite name               | CONCEPT                 |
| Designer                 | Studio Levien           |
| Colour code              | 01                      |
| Colour description       | White Glossy            |
| Surface finish effect    | glossy                  |
| Height (mm)              | 400                     |
| Width (mm)               | 365                     |
| Length / Projection (mm) | 665                     |
| Fixing method            | Fixing bolts            |
| EAN code                 | 5017830389118           |
| Net weight (kg)          | 26.03                   |