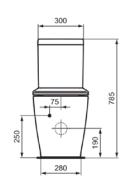

# Image & drawing

# General information

| Sub product type         | Close-coupled open bowl |
|--------------------------|-------------------------|
| Brand                    | Ideal Standard          |
| Suite name               | CONCEPT                 |
| Designer                 | Studio Levien           |
| Colour code              | 01                      |
| Colour description       | White Glossy            |
| Surface finish effect    | glossy                  |
| Height (mm)              | 400                     |
| Width (mm)               | 365                     |
| Length / Projection (mm) | 665                     |
| Fixing method            | Fixing bolts            |
| EAN code                 | 5017830389118           |
| Net weight (kg)          | 26.03                   |