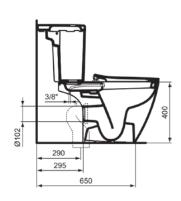

# Image & drawing

# General information

| Sub product type         | Close-coupled open bowl |
|--------------------------|-------------------------|
| Brand                    | Ideal Standard          |
| Suite name               | CONCEPT                 |
| Designer                 | Studio Levien           |
| Colour code              | 01                      |
| Colour description       | White Glossy            |
| Surface finish effect    | glossy                  |
| Height (mm)              | 400                     |
| Width (mm)               | 365                     |
| Length / Projection (mm) | 665                     |
| Fixing method            | Fixing bolts            |
| EAN code                 | 5017830389118           |
| Net weight (kg)          | 26.03                   |