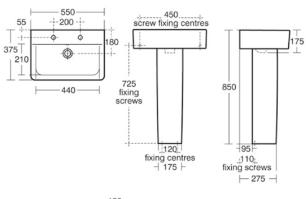

## Image & drawing

| General information       |                   |
|---------------------------|-------------------|
| Product type:             | Washbasins        |
| Sub product type:         | Basin             |
| Brand:                    | Ideal Standard    |
| Suite name:               | CONCEPT           |
| Designer:                 | Studio Levien     |
| Colour:                   | 01 - White Glossy |
| Surface finish effect:    | glossy            |
| Height (mm):              | 175               |
| Width (mm):               | 550               |
| Length / Projection (mm): | 375               |
| Net weight (kg):          | 15.00             |
| EAN code:                 | 5017830390497     |

## **Product specifications**

| Colour code:                            | 01           |
|-----------------------------------------|--------------|
| Colour description:                     | white glossy |
| Disabled model:                         | No           |
| Includes a chain eye:                   | No           |
| Material:                               | Ceramic      |
| Material quality:                       | Finefireclay |
| Amount of tap holes for each washbasin: | 2            |
| Amount of washbasins:                   | 1            |
| Overflow visible:                       | Yes          |
| PVD technology:                         | No           |
| Support plateau:                        | Backside     |
| Surface finish effect:                  | glossy       |
| Tap hole position:                      | Left / Right |
| Type of overflow:                       | Round        |
| With back wall:                         | No           |
| With drain plug:                        | No           |
| With overflow:                          | Yes          |
| With siphon:                            | No           |
|                                         |              |