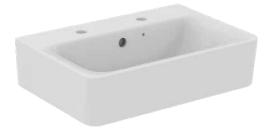

# CONCEPT

CONCEPT | Basin 550x375x175 mm in white glossy finish, 2 tap holes, with overflow | Space saving basin

# CONCEPT

CONCEPT | Basin 550x375x175 mm in white glossy finish, 2 tap holes, with overflow | Space saving basin

Mounting method:

Wall

E788501