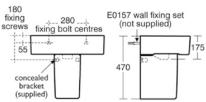

# CONCEPT

CONCEPT | Basin 550x375x175 mm in white glossy finish, 2 tap holes, with overflow | Space saving basin

Mounting method:

Wall

E788501