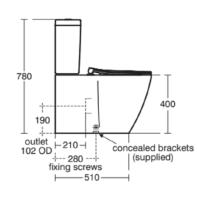

# bottom ⊢ 320 inlet -:90: 180 50 665 - 370 ·

### General information

Product type: Toileting

Sub product type: Close-coupled back-to-wall bowl

Brand: Ideal Standard Suite name: CONCEPT Studio Levien Designer: Colour: 01 - White Glossy

Surface finish effect: glossy 400 Height (mm): Width (mm): 365 Length / Projection (mm): 665 Fixing method: Fixing bolts 29.85 Net weight (kg):

EAN code: 5017830389125

WC screwed to floor and cistern screwed to wall. Joint to wall sealed with waterproof sealant (not supplied)