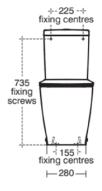

# bottom ⊢ 320 inlet -:90: 180 50 665 - 370 ·

### General information

Product type: Toileting

Sub product type: Close-coupled back-to-wall bowl

Brand: Ideal Standard Suite name: CONCEPT Studio Levien Designer: Colour: 01 - White Glossy

Surface finish effect: glossy 400 Height (mm): Width (mm): 365 Length / Projection (mm): 665 Fixing method: Fixing bolts 29.85 Net weight (kg):