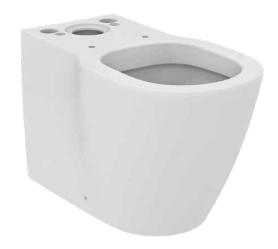

CONCEPT E794101

CONCEPT | Close-coupled back-to-wall bowl 365x665x400 mm in white glossy finish, horizontal outlet

### General information

Product type: Toileting

Sub product type: Close-coupled back-to-wall bowl

Brand: Ideal Standard Suite name: CONCEPT Studio Levien Designer: Colour: 01 - White Glossy

Surface finish effect: glossy 400 Height (mm): Width (mm): 365 Length / Projection (mm): 665 Fixing method: Fixing bolts 29.85 Net weight (kg):