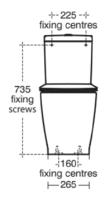

## E822901

CONCEPT | Close-coupled open bowl 370x665x780 mm in white glossy finish, horizontal outlet | AquaBlade

#### General information

| Sub product type         | Close-coupled open bowl |
|--------------------------|-------------------------|
| Brand                    | Ideal Standard          |
| Suite name               | CONCEPT                 |
| Colour code              | 01                      |
| Colour description       | White Glossy            |
| Surface finish effect    | glossy                  |
| Height (mm)              | 780                     |
| Width (mm)               | 370                     |
| Length / Projection (mm) | 665                     |
| Fixing method            | Fixing bolts            |
| EAN code                 | 5017830501480           |
| Net weight (kg)          | 27.20                   |
|                          |                         |

#### **Product specifications**

| Disabled model                           | No             |
|------------------------------------------|----------------|
| Raised model                             | No             |
| Material                                 | ceramic        |
| Material quality                         | Vitreous china |
| Outlet visibility                        | Concealed      |
| PVD technology                           | No             |
| With bidet function                      | No             |
| IdealPlus technology                     | No             |
| Type of flushing                         | Washdown       |
| Outlet location                          | Middle         |
| Outlet orientation                       | Horizontal     |
| Position of water supply                 | Тор            |
| With hygienic recess / fixed toilet seat | No             |
| Children's model                         | No             |