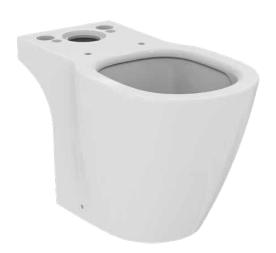

## E822901

CONCEPT | Close-coupled open bowl 370x665x780 mm in white glossy finish, horizontal outlet | AquaBlade

#### General information

| Sub product type         | Close-coupled open bowl |
|--------------------------|-------------------------|
| Brand                    | Ideal Standard          |
| Suite name               | CONCEPT                 |
| Colour code              | 01                      |
| Colour description       | White Glossy            |
| Surface finish effect    | glossy                  |
| Height (mm)              | 780                     |
| Width (mm)               | 370                     |
| Length / Projection (mm) | 665                     |
| Fixing method            | Fixing bolts            |
| EAN code                 | 5017830501480           |
| Net weight (kg)          | 27.20                   |
|                          |                         |