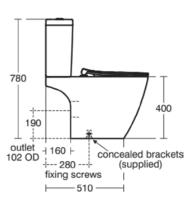

## E822901

CONCEPT | Close-coupled open bowl 370x665x780 mm in white glossy finish, horizontal outlet | AquaBlade

#### General information

| Sub product type         | Close-coupled open bowl |
|--------------------------|-------------------------|
| Brand                    | Ideal Standard          |
| Suite name               | CONCEPT                 |
| Colour code              | 01                      |
| Colour description       | White Glossy            |
| Surface finish effect    | glossy                  |
| Height (mm)              | 780                     |
| Width (mm)               | 370                     |
| Length / Projection (mm) | 665                     |
| Fixing method            | Fixing bolts            |
| EAN code                 | 5017830501480           |
| Net weight (kg)          | 27.20                   |
|                          |                         |

#### **Product specifications**

| Disabled model                           | No             |
|------------------------------------------|----------------|
| Raised model                             | No             |
| Material                                 | ceramic        |
| Material quality                         | Vitreous china |
| Outlet visibility                        | Concealed      |
| PVD technology                           | No             |
| With bidet function                      | No             |
| IdealPlus technology                     | No             |
| Type of flushing                         | Washdown       |
| Outlet location                          | Middle         |
| Outlet orientation                       | Horizontal     |
| Position of water supply                 | Тор            |
| With hygienic recess / fixed toilet seat | No             |
| Children's model                         | No             |