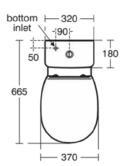

## E822901

CONCEPT | Close-coupled open bowl 370x665x780 mm in white glossy finish, horizontal outlet | AquaBlade

#### General information

| Sub product type         | Close-coupled open bowl |
|--------------------------|-------------------------|
| Brand                    | Ideal Standard          |
| Suite name               | CONCEPT                 |
| Colour code              | 01                      |
| Colour description       | White Glossy            |
| Surface finish effect    | glossy                  |
| Height (mm)              | 780                     |
| Width (mm)               | 370                     |
| Length / Projection (mm) | 665                     |
| Fixing method            | Fixing bolts            |
| EAN code                 | 5017830501480           |
| Net weight (kg)          | 27.20                   |
|                          |                         |

#### **Product specifications**

| Disabled model                           | No             |
|------------------------------------------|----------------|
| Raised model                             | No             |
| Material                                 | ceramic        |
| Material quality                         | Vitreous china |
| Outlet visibility                        | Concealed      |
| PVD technology                           | No             |
| With bidet function                      | No             |
| IdealPlus technology                     | No             |
| Type of flushing                         | Washdown       |
| Outlet location                          | Middle         |
| Outlet orientation                       | Horizontal     |
| Position of water supply                 | Тор            |
| With hygienic recess / fixed toilet seat | No             |
| Children's model                         | No             |