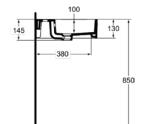

STRADA K081501

STRADA | Vessel 500x420x145 mm in white glossy finish, no tap hole, with overflow | Space saving basin

# General information

Product type: Washbasins Sub product type: Vessel Brand: Ideal Standard Suite name: STRADA Ideal Standard Designer: Colour: 01 - White Glossy Surface finish effect: glossy Height (mm): 145 Width (mm): 500 Length / Projection (mm): 420 Net weight (kg): 13.00 4015413058681 EAN code:

# **Product specifications**

| Colour code:                            | 01           |
|-----------------------------------------|--------------|
| Colour description:                     | white glossy |
| Grinded back side:                      | No           |
| Grinded bottom side:                    | Yes          |
| Disabled model:                         | No           |
| Includes a chain eye:                   | No           |
| Material:                               | Ceramic      |
| Material quality:                       | Finefireclay |
| Amount of tap holes for each washbasin: | 0            |
| Amount of washbasins:                   | 1            |
| Overflow visible:                       | Yes          |
| PVD technology:                         | No           |
| Support plateau:                        | Backside     |
| Surface finish effect:                  | glossy       |
| Type of overflow:                       | Round        |
| With back wall:                         | No           |