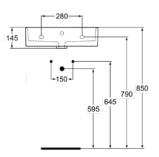

# General information

Product type: Washbasins Sub product type: Vessel Brand: Ideal Standard Suite name: STRADA Ideal Standard Designer: Colour: 01 - White Glossy Surface finish effect: glossy Height (mm): 145 Width (mm): 500 Length / Projection (mm): 420 Net weight (kg): 13.00 4015413058681 EAN code: