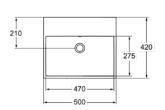

# General information

Product type: Washbasins Sub product type: Vessel Brand: Ideal Standard Suite name: STRADA Ideal Standard Designer: Colour: 01 - White Glossy Surface finish effect: glossy Height (mm): 145 Width (mm): 500 Length / Projection (mm): 420 Net weight (kg): 13.00 4015413058681 EAN code: