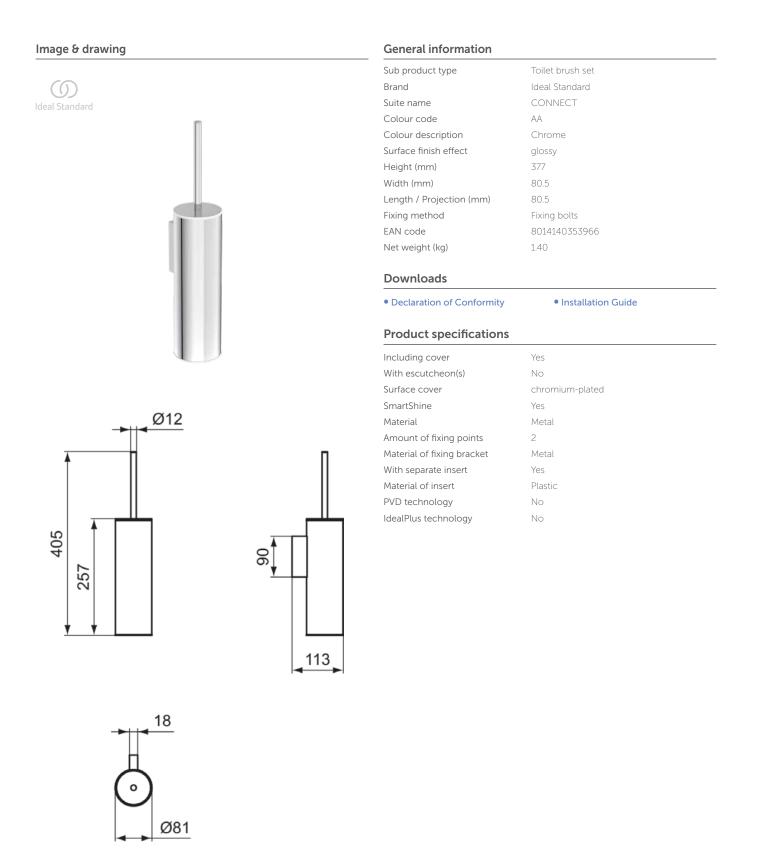

## CONNECT

## N1396AA

1

CONNECT | Toilet brush set 80.5x80.5x377 mm in chrome finish



# Ideal Standard

### Your local contact

#### België • Belgique

Ideal Standard Produktions GmbH Ikaroslaan 18 B-1930 Zaventem ① +32 2 325 66 00 ⊒ +32 2 325 66 01 www.idealstandard.be

#### България

Идеал Стандарт - Видима АД ул. "Марин Попов" 53 гр. Севлиево, 5400 Ф +359 885 938 880 office@idealstandard.com www.idealstandard.bg

#### Česká republika

Ideal Standard s.r.o. Zemska 623 41574 Teplice ① +420 (0)-417-265 11 ⊇ +420 (0)-417-265 15 www.idealstandard.cz

#### Hrvatska

Ideal Standard Hrvatska Lopatinečka ul. 8 10000, Zagreb © +385 91 229 9304 www.idealstandard.hr

#### Danmark

Ideal Standard Skandinavia AS Tulipvij 1 7100 Vejle (Denmark) ① +45 758 410 10 ⊒ +45 758 410 24 www.idealstandard.dk

#### Deutschland

Ideal Standard GmbH Euskirchener Straße 80 53121 Bonn ① +49 (0)228