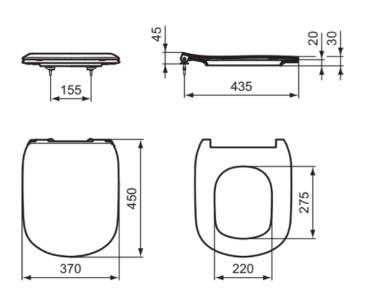

# Image & drawing

# General information

Product type: Toilet seats Sub product type: Sandwich seat Brand: Ideal Standard

Suite name: TESI

Ideal Standard Designer: Colour: 01 - White Glossy

Surface finish effect: glossy Height (mm): 45 Width (mm): 370 Length / Projection (mm): 450 Fixing method: Hinge set Net weight (kg): 2.20 VVS: 615323000 EAN code: 8014140430322