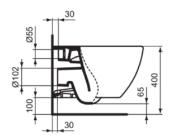

# Image & drawing

# **Product specifications**

| Disabled model                           | No             |
|------------------------------------------|----------------|
| Raised model                             | No             |
| Material                                 | ceramic        |
| Material quality                         | Vitreous china |
| Outlet visibility                        | Concealed      |
| PVD technology                           | No             |
| With bidet function                      | No             |
| IdealPlus technology                     | No             |
| Type of flushing                         | Washdown       |
| Outlet location                          | Middle         |
| Outlet orientation                       | Horizontal     |
| Position of water supply                 | Rear           |
| Type of water supply                     | Concealed      |
| With hygienic recess / fixed toilet seat | No             |
| Children's model                         | No             |