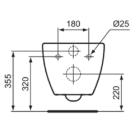

# Image & drawing

# General information

| Sub product type         | Wall-hung bowl |
|--------------------------|----------------|
| Brand                    | Ideal Standard |
| Suite name               | TESI           |
| Designer                 | Studio Levien  |
| Colour code              | 01             |
| Colour description       | White Glossy   |
| Surface finish effect    | glossy         |
| Height (mm)              | 335            |
| Width (mm)               | 365            |
| Length / Projection (mm) | 535            |
| Fixing method            | Fixing bolts   |
| EAN code                 | 8014140430490  |
| Net weight (kg)          | 23.00          |
|                          |                |