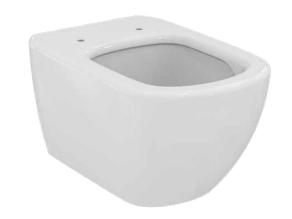

TESI T354501

TESI | Wall-hung bowl 365x535x335 mm in white glossy finish, horizontal outlet | NF certified, AquaBlade

# Image & drawing