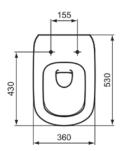

# Image & drawing

# General information

| Sub product type         | Wall-hung bowl |
|--------------------------|----------------|
| Brand                    | Ideal Standard |
| Suite name               | TESI           |
| Designer                 | Studio Levien  |
| Colour code              | 01             |
| Colour description       | White Glossy   |
| Surface finish effect    | glossy         |
| Height (mm)              | 335            |
| Width (mm)               | 365            |
| Length / Projection (mm) | 535            |
| Fixing method            | Fixing bolts   |
| EAN code                 | 8014140430490  |
| Net weight (kg)          | 23.00          |
|                          |                |