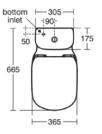

# Image & drawing

# General information

| Sub product type         | Close-coupled open bowl |
|--------------------------|-------------------------|
| Brand                    | Ideal Standard          |
| Suite name               | TESI                    |
| Designer                 | Studio Levien           |
| Colour code              | 01                      |
| Colour description       | White Glossy            |
| Surface finish effect    | glossy                  |
| Height (mm)              | 400                     |
| Width (mm)               | 360                     |
| Length / Projection (mm) | 660                     |
| Fixing method            | Fixing bolts            |
| EAN code                 | 8014140430636           |
| Net weight (kg)          | 28.88                   |