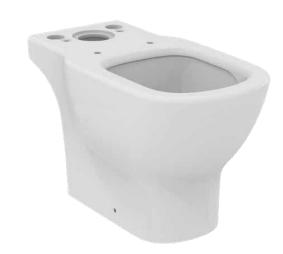

**TESI** T356401

TESI | Close-coupled open bowl 360x660x400 mm in white glossy finish, horizontal outlet | AquaBlade

# General information

| Sub product type         | Close-coupled open bowl |
|--------------------------|-------------------------|
| Brand                    | Ideal Standard          |
| Suite name               | TESI                    |
| Designer                 | Studio Levien           |
| Colour code              | 01                      |
| Colour description       | White Glossy            |
| Surface finish effect    | glossy                  |
| Height (mm)              | 400                     |
| Width (mm)               | 360                     |
| Length / Projection (mm) | 660                     |
| Fixing method            | Fixing bolts            |
| EAN code                 | 8014140430636           |
| Net weight (kg)          | 28.88                   |