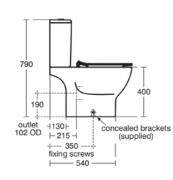

# Image & drawing

# General information

| Sub product type         | Close-coupled open bowl |
|--------------------------|-------------------------|
| Brand                    | Ideal Standard          |
| Suite name               | TESI                    |
| Designer                 | Studio Levien           |
| Colour code              | 01                      |
| Colour description       | White Glossy            |
| Surface finish effect    | glossy                  |
| Height (mm)              | 400                     |
| Width (mm)               | 360                     |
| Length / Projection (mm) | 660                     |
| Fixing method            | Fixing bolts            |
| EAN code                 | 8014140430636           |
| Net weight (kg)          | 28.88                   |