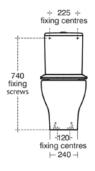

# Image & drawing

# General information

| Sub product type         | Close-coupled open bowl |
|--------------------------|-------------------------|
| Brand                    | Ideal Standard          |
| Suite name               | TESI                    |
| Designer                 | Studio Levien           |
| Colour code              | 01                      |
| Colour description       | White Glossy            |
| Surface finish effect    | glossy                  |
| Height (mm)              | 400                     |
| Width (mm)               | 360                     |
| Length / Projection (mm) | 660                     |
| Fixing method            | Fixing bolts            |
| EAN code                 | 8014140430636           |
| Net weight (kg)          | 28.88                   |