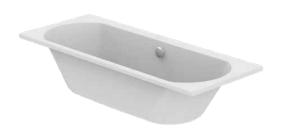

TESI T360501

TESI | Regular bath 1690x690x410 mm in white glossy finish, no tap hole, with overflow, no waste | Detergent resistant, Light resistant

## Image & drawing

#### General information

Product type: Bath tubs
Sub product type: Regular bath
Brand: Ideal Standard

Suite name: TESI

Designer: Ideal Standard
Colour: 01 - White Glossy

Surface finish effect:glossyHeight (mm):410Width (mm):1690Length / Projection (mm):690 - 700Net weight (kg):23.00