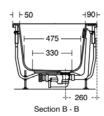

## Image & drawing

EAN code: 8014140448112

Consideration should be given to safe hot water delivery and the use of an appropriate temperature reduction device, see A5901AA or Part G for guidance. One taphole fittings require offsetting from the overflow. Check positioning and compatibilitybefore specifying.