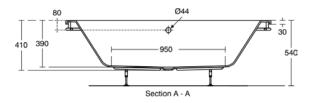

## Image & drawing

#### General information

Product type: Bath tubs
Sub product type: Regular bath
Brand: Ideal Standard

Suite name: TESI

Designer: Ideal Standard
Colour: 01 - White Glossy

Surface finish effect:glossyHeight (mm):410Width (mm):1690Length / Projection (mm):690 - 700Net weight (kg):23.00