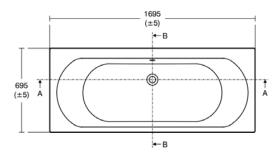

## Image & drawing

#### General information

Product type: Bath tubs
Sub product type: Regular bath
Brand: Ideal Standard

Suite name: TESI

Designer: Ideal Standard
Colour: 01 - White Glossy

Surface finish effect:glossyHeight (mm):410Width (mm):1690Length / Projection (mm):690 - 700Net weight (kg):23.00