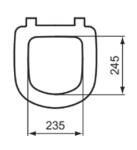

# Image & drawing

## **General information**

Product type: Toilet seats

Sub product type: Wrapover seat

Brand: Ideal Standard

Suite name: TEMPO

Designer: Ideal Standard

Colour: 01 - White Glossy

Surface finish effect: glossy
Height (mm): 45
Width (mm): 365
Length / Projection (mm): 390
Fixing method: Hinge set
Net weight (kg): 2.06