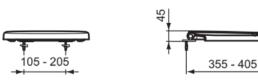

## **General information**

Product type: Toilet seats

Sub product type: Wrapover seat

Brand: Ideal Standard

Suite name: TEMPO

Designer: Ideal Standard

Colour: 01 - White Glossy

Surface finish effect: glossy
Height (mm): 45
Width (mm): 365
Length / Projection (mm): 390
Fixing method: Hinge set
Net weight (kg): 2.06