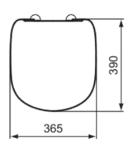

TEMPO T679801

TEMPO | Wrapover seat 365x390x45 mm in white glossy finish

## **General information**

Product type: Toilet seats

Sub product type: Wrapover seat

Brand: Ideal Standard

Suite name: TEMPO

Designer: Ideal Standard

Colour: 01 - White Glossy

Surface finish effect: glossy
Height (mm): 45
Width (mm): 365
Length / Projection (mm): 390
Fixing method: Hinge set
Net weight (kg): 2.06