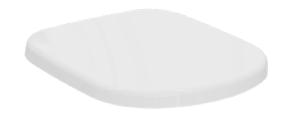

TEMPO T679801

TEMPO | Wrapover seat 365x390x45 mm in white glossy finish

# Image & drawing