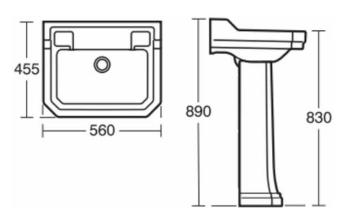

# **WAVERLEY CLASSIC**

U470001

WAVERLEY CLASSIC | Full pedestal 265x202x695 mm in white glossy finish

## Image & drawing

Height (mm): 695
Width (mm): 265
Length / Projection (mm): 202
Fixing method: Fixing set
Net weight (kg): 12.70

EAN code: 5017830485346