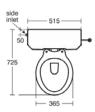

# **WAVERLEY CLASSIC**

U470301

WAVERLEY CLASSIC | Single bowl 360x480x400 mm in white glossy finish, horizontal outlet

# General information

| Sub product type         | Single bowl      |
|--------------------------|------------------|
| Brand                    | Ideal Standard   |
| Suite name               | WAVERLEY CLASSIC |
| Colour code              | 01               |
| Colour description       | White Glossy     |
| Surface finish effect    | glossy           |
| Height (mm)              | 400              |
| Width (mm)               | 360              |
| Length / Projection (mm) | 480              |
| Fixing method            | Fixing bolts     |
| EAN code                 | 5017830485278    |
| Net weight (kg)          | 17.80            |
|                          |                  |

# **Product specifications**

| Disabled model                           | No             |
|------------------------------------------|----------------|
| Raised model                             | No             |
| Material                                 | ceramic        |
| Material quality                         | Vitreous china |
| Outlet visibility                        | Concealed      |
| PVD technology                           | No             |
| With bidet function                      | No             |
| IdealPlus technology                     | No             |
| Type of flushing                         | Washdown       |
| Outlet location                          | Middle         |
| Outlet orientation                       | Horizontal     |
| Position of water supply                 | Rear           |
| Type of water supply                     | Concealed      |
| With hygienic recess / fixed toilet seat | No             |
| Children's model                         | No             |