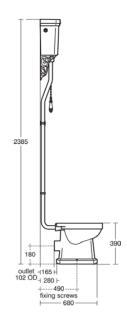

# **WAVERLEY CLASSIC**

U470301

WAVERLEY CLASSIC | Single bowl 360x480x400 mm in white glossy finish, horizontal outlet

# General information

| Sub product type         | Single bowl      |
|--------------------------|------------------|
| Brand                    | Ideal Standard   |
| Suite name               | WAVERLEY CLASSIC |
| Colour code              | 01               |
| Colour description       | White Glossy     |
| Surface finish effect    | glossy           |
| Height (mm)              | 400              |
| Width (mm)               | 360              |
| Length / Projection (mm) | 480              |
| Fixing method            | Fixing bolts     |
| EAN code                 | 5017830485278    |
| Net weight (kg)          | 17.80            |
|                          |                  |

# **Product specifications**

| Disabled model                           | No             |
|------------------------------------------|----------------|
| Raised model                             | No             |
| Material                                 | ceramic        |
| Material quality                         | Vitreous china |
| Outlet visibility                        | Concealed      |
| PVD technology                           | No             |
| With bidet function                      | No             |
| IdealPlus technology                     | No             |
| Type of flushing                         | Washdown       |
| Outlet location                          | Middle         |
| Outlet orientation                       | Horizontal     |
| Position of water supply                 | Rear           |
| Type of water supply                     | Concealed      |
| With hygienic recess / fixed toilet seat | No             |
| Children's model                         | No             |