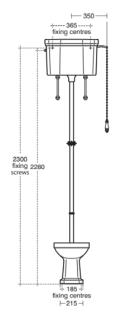

# **WAVERLEY CLASSIC**

U470301

WAVERLEY CLASSIC | Single bowl 360x480x400 mm in white glossy finish, horizontal outlet

# General information

| Sub product type         | Single bowl      |
|--------------------------|------------------|
| Brand                    | Ideal Standard   |
| Suite name               | WAVERLEY CLASSIC |
| Colour code              | 01               |
| Colour description       | White Glossy     |
| Surface finish effect    | glossy           |
| Height (mm)              | 400              |
| Width (mm)               | 360              |
| Length / Projection (mm) | 480              |
| Fixing method            | Fixing bolts     |
| EAN code                 | 5017830485278    |
| Net weight (kg)          | 17.80            |
|                          |                  |

# **Product specifications**

| Disabled model                           | No             |
|------------------------------------------|----------------|
| Raised model                             | No             |
| Material                                 | ceramic        |
| Material quality                         | Vitreous china |
| Outlet visibility                        | Concealed      |
| PVD technology                           | No             |
| With bidet function                      | No             |
| IdealPlus technology                     | No             |
| Type of flushing                         | Washdown       |
| Outlet location                          | Middle         |
| Outlet orientation                       | Horizontal     |
| Position of water supply                 | Rear           |
| Type of water supply                     | Concealed      |
| With hygienic recess / fixed toilet seat | No             |
| Children's model                         | No             |