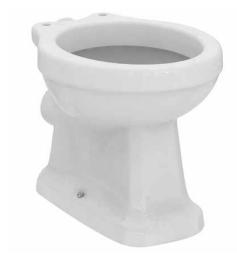

# **WAVERLEY CLASSIC**

U470301

WAVERLEY CLASSIC | Single bowl 360x480x400 mm in white glossy finish, horizontal outlet

# General information

| Sub product type         | Single bowl      |
|--------------------------|------------------|
| Brand                    | Ideal Standard   |
| Suite name               | WAVERLEY CLASSIC |
| Colour code              | 01               |
| Colour description       | White Glossy     |
| Surface finish effect    | glossy           |
| Height (mm)              | 400              |
| Width (mm)               | 360              |
| Length / Projection (mm) | 480              |
| Fixing method            | Fixing bolts     |
| EAN code                 | 5017830485278    |
| Net weight (kg)          | 17.80            |
|                          |                  |