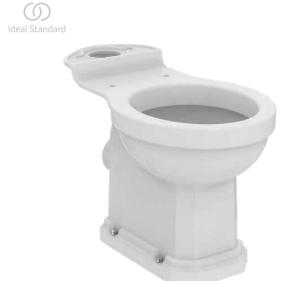

# **WAVERLEY CLASSIC**

U470801

WAVERLEY CLASSIC | Close-coupled open bowl 360x675x440 mm in white glossy finish, horizontal outlet

#### General information

Product type: Toileting

Sub product type: Close-coupled open bowl

Brand: Ideal Standard

Suite name: WAVERLEY CLASSIC

Designer: Ideal Standard

Colour: 01 - White Glossy

Surface finish effect: glossy
Height (mm): 440
Width (mm): 360
Length / Projection (mm): 675
Fixing method: Fixing set
Net weight (kg): 19.70