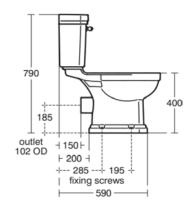

# **WAVERLEY CLASSIC**

U470801

WAVERLEY CLASSIC | Close-coupled open bowl 360x675x440 mm in white glossy finish, horizontal outlet

#### General information

Product type: Toileting

Sub product type: Close-coupled open bowl

Brand: Ideal Standard

Suite name: WAVERLEY CLASSIC

Designer: Ideal Standard

Colour: 01 - White Glossy

Surface finish effect: glossy
Height (mm): 440
Width (mm): 360
Length / Projection (mm): 675
Fixing method: Fixing set
Net weight (kg): 19.70