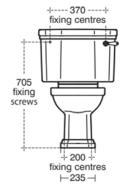

# **WAVERLEY CLASSIC**

U470801

WAVERLEY CLASSIC | Close-coupled open bowl 360x675x440 mm in white glossy finish, horizontal outlet

## Image & drawing



# bottom | 520 | 165 + 165 + 165 + 1675 | 675

360





#### General information

Product type: Toileting

Sub product type: Close-coupled open bowl

Brand: Ideal Standard

Suite name: WAVERLEY CLASSIC

Designer: Ideal Standard

Colour: 01 - White Glossy

Surface finish effect: glossy
Height (mm): 440
Width (mm): 360
Length / Projection (mm): 675
Fixing method: Fixing set
Net weight (kg): 19.70

EAN code: 5017830485322

WC screwed to floor and cistern screwed to wall.

# Downloads

• Installation Guide

# Product standard & certifications

Additional standards: EN 997
DoP classification: CL2

# **Product specifications**

With stench extraction:

Mounting method:

Children's model: No 01 Colour code: Colour description: white glossy Concealed fixing: No Type of flushing: Washdown Disabled model: Material: Ceramic Material quality: Vitreous