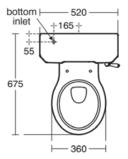

# Image & drawing

# **Product specifications**

Operating method Lever Material Ceramic Material quality Vitreous china Corner model No Flushing options 2 volumes Type of actuation Mechanic Cistern position Close coupled PVD technology No