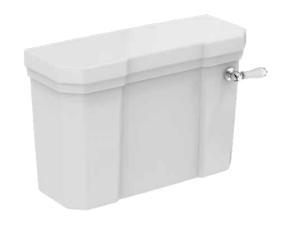

# **WAVERLEY CLASSIC**

U470901

WAVERLEY CLASSIC | Toilet cistern 515 mm in white glossy finish | 6/4 L dual flush

# Image & drawing

Glossy

Surface finish effect

Glossy

Surface finish effect glossy
Width (mm) 515
Fixing method Fixing set
EAN code 5017830485339
Net weight (kg) 16.00