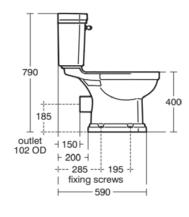

# Image & drawing

# **Product specifications**

Operating method Lever Material Ceramic Material quality Vitreous china Corner model No Flushing options 2 volumes Type of actuation Mechanic Cistern position Close coupled PVD technology No