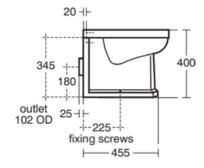

Height (mm): 400
Width (mm): 375
Length / Projection (mm): 520
Fixing method: Fixing set
Net weight (kg): 19.50

EAN code: 5017830485384

WC screwed to floor with screws provided.

Material quality:Vitreous chinaOutlet location:MiddleOutlet orientation:Horizontal

PVD technology: No
Position of water supply: Rear
Raised model: No

Surface finish effect: glossy

Type of water supply: Concealed

# **WAVERLEY CLASSIC**

U471201

WAVERLEY CLASSIC | Back-to-wall bowl 375x520x400 mm in white glossy finish, CL2 full flush 6 l/min, horizontal outlet | CL2

Fixing method: Fixing set

Mounting method: Floor