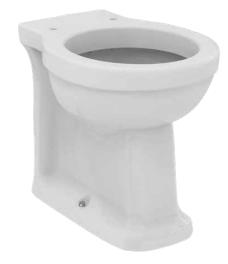

# **WAVERLEY CLASSIC**

U471201

WAVERLEY CLASSIC | Back-to-wall bowl 375x520x400 mm in white glossy finish, CL2 full flush 6 l/min, horizontal outlet | CL2

# **WAVERLEY CLASSIC**

U471201

WAVERLEY CLASSIC | Back-to-wall bowl 375x520x400 mm in white glossy finish, CL2 full flush 6 l/min, horizontal outlet | CL2

Fixing method: Fixing set

Mounting method: Floor