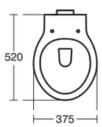

Height (mm): 400
Width (mm): 375
Length / Projection (mm): 520
Fixing method: Fixing set
Net weight (kg): 19.50

EAN code: 5017830485384

WC screwed to floor with screws provided.