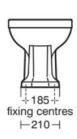

Height (mm): 400
Width (mm): 375
Length / Projection (mm): 520
Fixing method: Fixing set
Net weight (kg): 19.50

EAN code: 5017830485384

WC screwed to floor with screws provided.

# **WAVERLEY CLASSIC**

U471201

WAVERLEY CLASSIC | Back-to-wall bowl 375x520x400 mm in white glossy finish, CL2 full flush 6 l/min, horizontal outlet | CL2

Fixing method: Fixing set

Mounting method: Floor