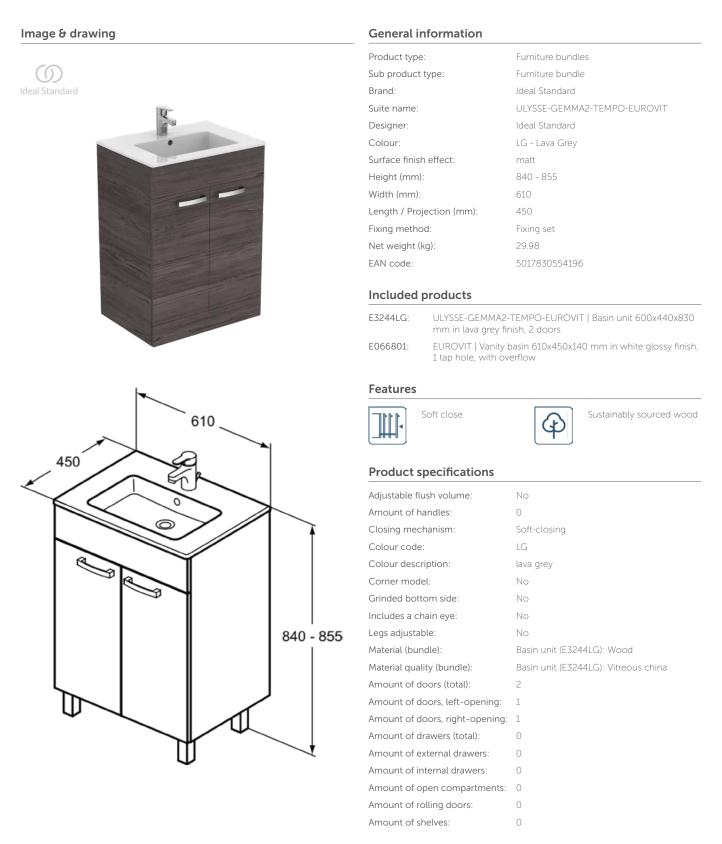

## ULYSSE-GEMMA2-TEMPO-EUROVIT

# E0774LG

SILVER 2023 ecovadis

ULYSSE-GEMMA2-TEMPO-EUROVIT | Furniture bundle 610x450x840 mm in lava grey finish, 1 tap hole, with overflow, 2 doors | Soft close, Sustainably sourced wood

## **Product specifications**

| Flouder specifications                  |              |
|-----------------------------------------|--------------|
| Amount of sliding doors:                | 0            |
| Amount of tap holes for each washbasin: | 1            |
| Amount of tumble doors:                 | 0            |
| Amount of washbasins:                   | 1            |
| Opening mechanism:                      | Pull-to-open |
| Overflow visible:                       | Yes          |
| PVD technology:                         | No           |
| Reversible door:                        | No           |
| Smart Flush compatible:                 | No           |
| Space-saving model:                     | No           |
| Support plateau:                        | Left / Right |
| Surface finish effect:                  | matt         |
| Sustainably sourced wood:               | Yes          |
| Tap hole position:                      | Centre       |
| Type of overflow:                       | Round        |
| With back wall:                         | No           |
| With cutout section:                    | No           |
| With drain plug:                        | No           |
| With interior lighting:                 | No           |
| With legs:                              | No           |
| With overflow:                          | Yes          |
| With siphon:                            | No           |
| With socket outlet:                     | No           |
| With worktop:                           | No           |
| Fixing material included:               | Yes          |
| Fixing method:                          | Fixing set   |
| Mounting method:                        | Floor        |
|                                         |              |