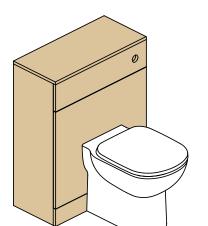

## Tempo

**E3253** 650 x 300 x 830

**E3246** 654 x 302 x 16

**E3247** 1304 x 302 x 16

E0060

S354167