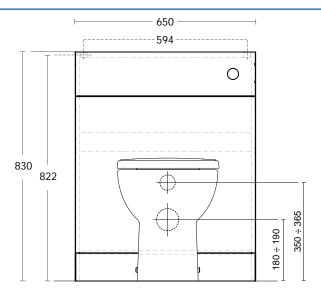

## Tempo

**E3253** 650 x 300 x 830

**E3246** 654 x 302 x 16

**E3247** 1304 x 302 x 16

E0060

S354167