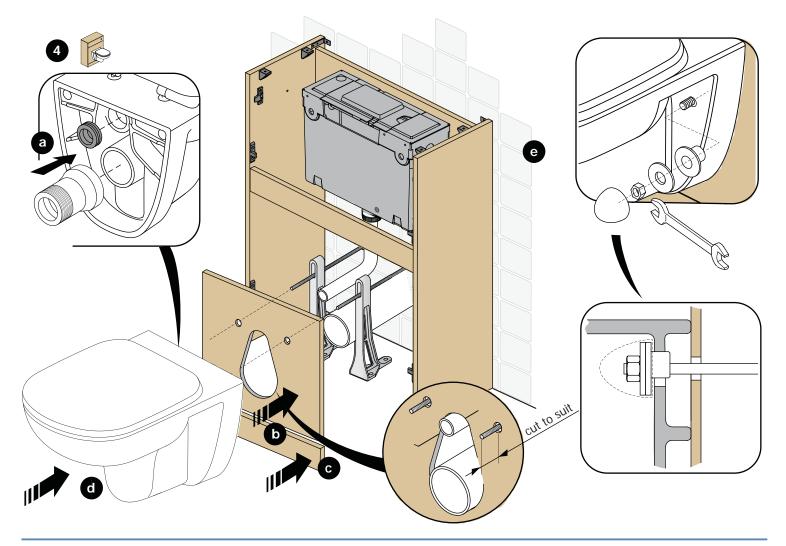

## **CLEANING INSTRUCTIONS**

Assembly instructions.

Please read the instructions first. We reserve the right to change product specifications due to possible technical

Coat all cut areas with moisture resistant sealant to prevent ingress.

## **GUARANTEE**

Guarantee is void if the furniture is not installed in an adequately ventilated/heated bathroom

IMPORTANT -If installing unit with wall hung pan - replace botton panel "Lift-on" clips with loose