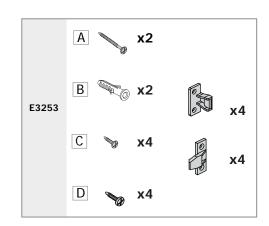

02 x 16



E0060



S354167



## **CLEANING INSTRUCTIONS**

Assembly instructions.

Please read the instructions first. We reserve the right to change product specifications due to possible technical

Coat all cut areas with moisture resistant sealant to prevent ingress.

improvements.

Caution: Always use appropriate fixings to suit your type of wall.

Furniture surfaces MUST ONLY be cleaned using a damp cloth with warm water. Excessive wetting MUST BE avoided and any spills should be removed immediately

## **ENVIRONMENT**

Excessive condensation should be avoided

## **GUARANTEE**

Guarantee is void if the furniture is not installed in an adequately ventilated/heated bathroom

IMPORTANT -If installing unit with wall hung pan - replace botton panel "Lift-on" clips with loose