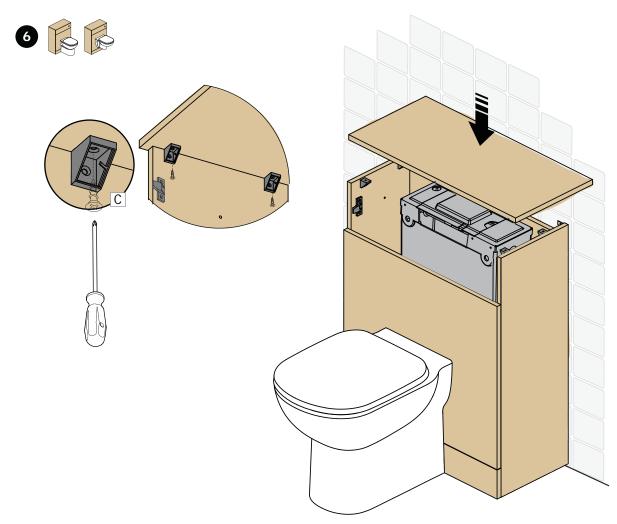

0060



S354167



## **CLEANING INSTRUCTIONS**

Assembly instructions.

Please read the instructions first. We reserve the right to change product specifications due to possible technical

Coat all cut areas with moisture resistant sealant to prevent ingress.

improvements.

Caution: Always use appropriate fixings to suit your type of wall.

Furniture surfaces MUST ONLY be cleaned using a damp cloth with warm water. Excessive wetting MUST BE avoided and any spills should be removed immediately

## **ENVIRONMENT**

Excessive condensation should be avoided

## **GUARANTEE**

Guarantee is void if the furniture is not installed in an adequately ventilated/heated bathroom

IMPORTANT -If installing unit with wall hung pan - replace botton panel "Lift-on" clips with loose