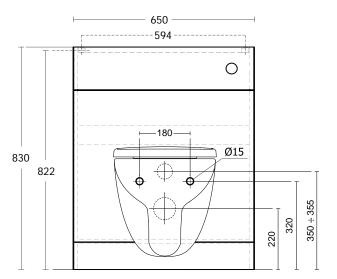

## Tempo

**E3253** 650 x 300 x 830

**E3246** 654 x 302 x 16

**E3247** 1304 x 302 x 16

E0060

S354167