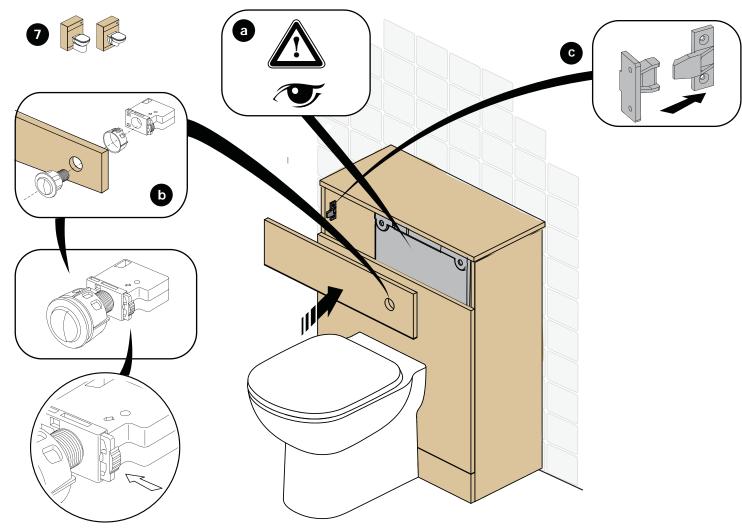

60



S354167



## **CLEANING INSTRUCTIONS**

Assembly instructions.

Please read the instructions first. We reserve the right to change product specifications due to possible technical

Coat all cut areas with moisture resistant sealant to prevent ingress.

improvements.

Caution: Always use appropriate fixings to suit your type of wall.

Furniture surfaces MUST ONLY be cleaned using a damp cloth with warm water. Excessive wetting MUST BE avoided and any spills should be removed immediately

## **ENVIRONMENT**

Excessive condensation should be avoided

## **GUARANTEE**

Guarantee is void if the furniture is not installed in an adequately ventilated/heated bathroom

IMPORTANT -If installing unit with wall hung pan - replace botton panel "Lift-on" clips with loose