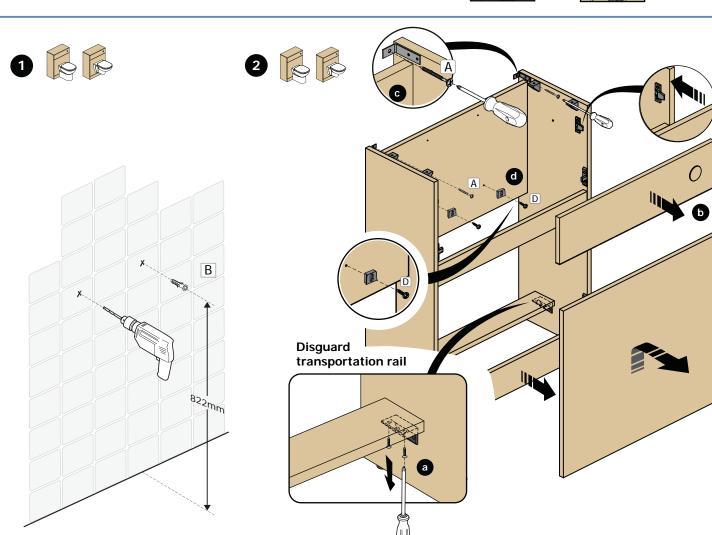

improvements.

Caution: Always use appropriate fixings to suit your type of wall.

Furniture surfaces MUST ONLY be cleaned using a damp cloth with warm water. Excessive wetting MUST BE avoided and any spills should be removed immediately