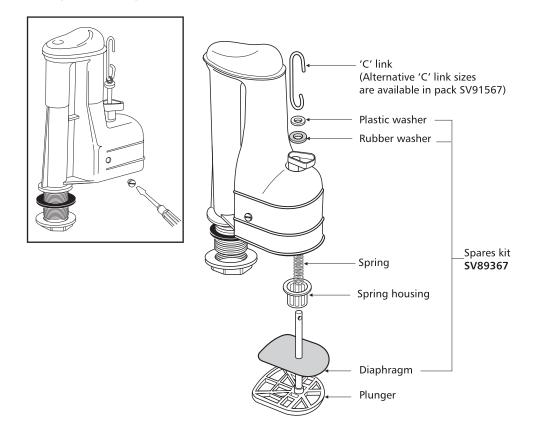

## **INSTRUCTIONS - Before fitting siphon**

This cistern is pre-set to flush 6 litre max. To convert to a larger volume flush, screw the plug provided into the hole located in the side of the siphon bell. Take care not to overtighten the plug. Once fitted install siphon and other parts into the cistern